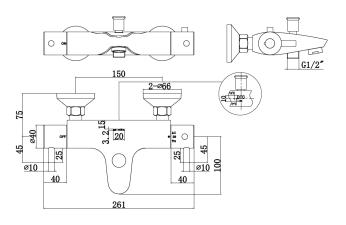

## Thermostatic Bath Shower Mixer Wall Mounted Body Only

 $\cdot$  Thermostatic valve with 38°C temperature stop (with override)

 $\cdot$  Products which are easy to use by all the family

Chrome

| CONSTRUCTION: Brass                |
|------------------------------------|
| CARTRIDGE/VALVE TYPE: Thermostatic |

**SUPPLY**: Suitable for high pressure only

Soft ET. Suitable for high pressui

INLET CONNECTIONS: 3/4" BSP

WORKING PRESSURES: 1.0 - 5.0 bar

**OPERATION:** Separate Flow And Temperature Controls