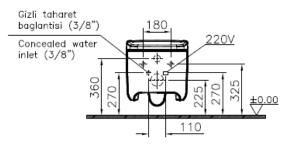

## **V-Care Prime | PRODUCT RANGE**

7231

Rim-ex Smart Wall-Hung WC Pan, 62 cm

\*Additional pipe may be required due to wall thickness \*Ein zusätzliches Ablaufrohr ist je nach Wandstärke erforderlich

- 7231B403-6216
- Dimension

Width: 39 cm Depth: 62cm

Height from Floor: 46,5 cm

.....