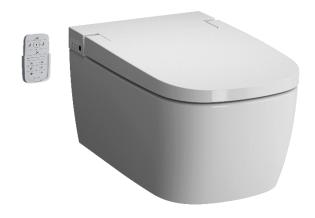

## **V-Care Prime | PRODUCT RANGE**

7231

Rim-ex Smart Wall-Hung WC Pan, 62 cm

\*Additional pipe may be required due to wall thickness \*Ein zusätzliches Ablaufrohr ist je nach Wandstärke erforderlich

- 7231B403-6216
- Dimension

Width: 39 cm Depth: 62cm

Height from Floor: 46,5 cm

.....