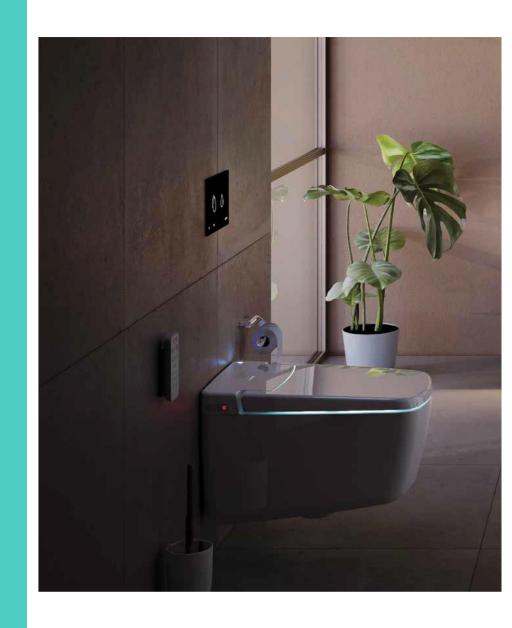

# V-Care Prime Smart Toilet

#### New

7231 Prime Wall-Hung

## **V-Care Prime | PRODUCT RANGE**

7231

Rim-ex Smart Wall-Hung WC Pan, 62 cm

\*Additional pipe may be required due to wall thickness \*Ein zusätzliches Ablaufrohr ist je nach Wandstärke erforderlich

- 7231B403-6216
- Dimension