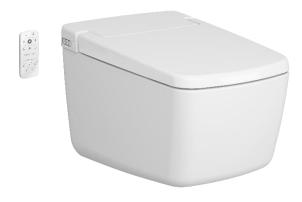

## **V-Care Prime | PRODUCT RANGE**

7232

Rim-ex Smart Floorstanding Single WC Pan, 62 cm

- \*Additional pipe may be required due to wall thickness
- \*Ein zusätzliches Ablaufrohr ist je nach Wandstärke erforderlich

- 7232B403-6216
- Dimensions

Width: 39 cm Depth: 62cm

Height from floor: 46,5 cm

.....

|                | Brand                                    | VitrA                         |                |              |
|----------------|------------------------------------------|-------------------------------|----------------|--------------|
| Smart Toilets  | Model                                    | V-care Prime                  | V-care Comfort | V-care Basic |
|                | Picture                                  |                               |                |              |
| Control        | Remote Control                           |                               | $\sqrt{}$      | $\sqrt{}$    |
|                | Арр                                      | $\checkmark$                  |                |              |
| Flushing       | Rimless WC bowl                          | $\sqrt{}$                     | $\sqrt{}$      | $\sqrt{}$    |
| Cleaning       | Rectal Cleaning                          | $\checkmark$                  | $\checkmark$   |              |
|                | Lady Cleaning                            | $\checkmark$                  | $\checkmark$   |              |
|                | Oscillating Cleaning                     | $\checkmark$                  | $\sqrt{}$      |              |
|                | Pulsating Cleaning                       | √                             | $\sqrt{}$      |              |
| Nozzle         | Water Pressure Control                   | √                             | $\sqrt{}$      | $\sqrt{}$    |
|                | Heated Water                             | √                             | $\sqrt{}$      | √            |
|                | Water Temperature Control                | √                             | √              | $\sqrt{}$    |
|                | Nozzle Position Adjustment               | $\checkmark$                  | $\checkmark$   | $\checkmark$ |
|                | Removable Nozzle                         | $\checkmark$                  | $\checkmark$   |              |
|                | Nozzle Cleaning                          | $\checkmark$                  | $\checkmark$   | $\sqrt{}$    |
| Seat           | Auto Open/Close                          | √                             | √              |              |
|                | Heated Seat                              | √                             | √              | √            |
|                | Seat Temperature Control                 | V                             | √              | V            |
|                | Soft-close                               | $\sqrt{}$                     | $\checkmark$   | $\sqrt{}$    |
|                | Material                                 | 1) PP<br>2) Cover DP, Seat PP | PP             | PP           |
|                | Quick Release                            |                               |                |              |
| Extra Features | Warm Air Dryer                           | $\sqrt{}$                     | $\sqrt{}$      |              |
|                | Dryer Temperature Control                | √                             | $\sqrt{}$      |              |
|                | Air Purifier                             | √                             | $\sqrt{}$      | $\sqrt{}$    |
|                | User recognition                         |                               |                |              |
|                | Silent Mode                              | √                             | √              | √            |
|                | Child Mode                               | $\sqrt{}$                     | √              | √            |
|                | Night Light                              | $\sim$                        |                |              |
|                | EN1717                                   | √                             | <u>√</u>       | √            |
|                | Power Saving Mode                        | √                             | √              | √            |
|                | Descaling                                | √                             | √              | √            |
|                | Integrated Sound Insulation              |                               |                |              |
|                | Diagnostic Function                      | $\checkmark$                  | $\sqrt{}$      |              |
| Connections    | Concealed electricity & water connection | √                             | V              | √            |