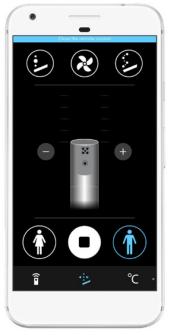

Mobile Application Support Bluetooth 4.0 Support WiFi 802.11/b/g/n Support

Night Light

Quick Release

### **V-Care Prime | USAGE SCENARIOS**

Mobile application is on development process. Final version may change.

Google Home

With the help of smart asisstants such as Google Home and Amazon Alexa, V-Care Prime Smart Toilet will be used with voice control. It will not be available in launch, will 5 be launched later.