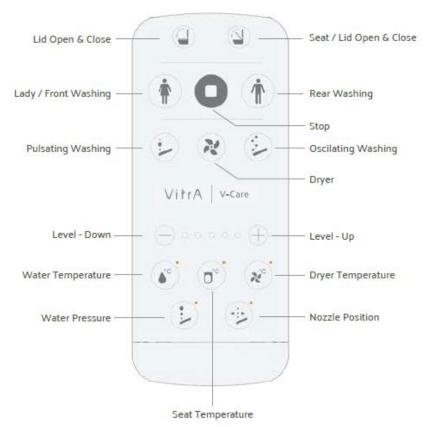

- 7232B403-6216
- Dimensions

Width: 39 cm Depth: 62cm

Height from floor: 46,5 cm

.....

|                | Brand                                    | VitrA                         |                |              |
|----------------|------------------------------------------|-------------------------------|----------------|--------------|
| Smart Toilets  | Model                                    | V-care Prime                  | V-care Comfort | V-care Basic |
|                | Picture                                  |                               |                |              |
| Control        | Remote Control                           |                               | $\sqrt{}$      | $\sqrt{}$    |
|                | Арр                                      | $\checkmark$                  |                |              |
| Flushing       | Rimless WC bowl                          | $\sqrt{}$                     | $\sqrt{}$      | $\sqrt{}$    |
| Cleaning       | Rectal Cleaning                          | $\checkmark$                  | $\checkmark$   |              |
|                | Lady Cleaning                            | $\checkmark$                  | $\checkmark$   |              |
|                | Oscillating Cleaning                     | $\checkmark$                  | $\sqrt{}$      |              |
|                | Pulsating Cleaning                       | √                             | $\sqrt{}$      |              |
| Nozzle         | Water Pressure Control                   | √                             | $\sqrt{}$      | $\sqrt{}$    |
|                | Heated Water                             | √                             | $\sqrt{}$      | √            |
|                | Water Temperature Control                | √                             | √              | $\sqrt{}$    |
|                | Nozzle Position Adjustment               | $\checkmark$                  | $\checkmark$   | $\checkmark$ |
|                | Removable Nozzle                         | $\checkmark$                  | $\checkmark$   |              |
|                | Nozzle Cleaning                          | $\checkmark$                  | $\checkmark$   | $\sqrt{}$    |
| Seat           | Auto Open/Close                          | √                             | √              |              |
|                | Heated Seat                              | √                             | √              | √            |
|                | Seat Temperature Control                 | V                             | √              | V            |
|                | Soft-close                               | $\sqrt{}$                     | $\checkmark$   | $\sqrt{}$    |
|                | Material                                 | 1) PP<br>2) Cover DP, Seat PP | PP             | PP           |
|                | Quick Release                            |                               |                |              |
| Extra Features | Warm Air Dryer                           | $\sqrt{}$                     | $\sqrt{}$      |              |
|                | Dryer Temperature Control                | √                             | $\sqrt{}$      |              |
|                | Air Purifier                             | √                             | $\sqrt{}$      | $\sqrt{}$    |
|                | User recognition                         |                               |                |              |
|                | Silent Mode                              | √                             | √              | √            |
|                | Child Mode                               | $\sqrt{}$                     | √              | √            |
|                | Night Light                              | $\sim$                        |                |              |
|                | EN1717                                   | √                             | <u>√</u>       | √            |
|                | Power Saving Mode                        | √                             | √              | √            |
|                | Descaling                                | √                             | √              | √            |
|                | Integrated Sound Insulation              |                               |                |              |
|                | Diagnostic Function                      | $\checkmark$                  | $\sqrt{}$      |              |
| Connections    | Concealed electricity & water connection | √                             | V              | √            |