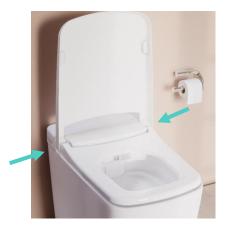

- 7232B403-6216
- Dimensions

Width: 39 cm Depth: 62cm

Height from floor: 46,5 cm

.....

|                | Brand                                    | VitrA                         |                |              |
|----------------|------------------------------------------|-------------------------------|----------------|--------------|
| Smart Toilets  | Model                                    | V-care Prime                  | V-care Comfort | V-care Basic |
|                | Picture                                  |                               |                |              |
| Control        | Remote Control                           |                               | $\sqrt{}$      | $\sqrt{}$    |
|                | Арр                                      | $\checkmark$                  |                |              |
| Flushing       | Rimless WC bowl                          | $\sqrt{}$                     | $\sqrt{}$      | $\sqrt{}$    |
| Cleaning       | Rectal Cleaning                          | $\checkmark$                  | $\checkmark$   |              |
|                | Lady Cleaning                            | $\checkmark$                  | $\checkmark$   |              |
|                | Oscillating Cleaning                     | $\checkmark$                  | $\sqrt{}$      |              |
|                | Pulsating Cleaning                       | √                             | $\sqrt{}$      |              |
| Nozzle         | Water Pressure Control                   | √                             | $\sqrt{}$      | $\sqrt{}$    |
|                | Heated Water                             | √                             | $\sqrt{}$      | √            |
|                | Water Temperature Control                | √                             | √              | $\sqrt{}$    |
|                | Nozzle Position Adjustment               | $\checkmark$                  | $\checkmark$   | $\checkmark$ |
|                | Removable Nozzle                         | $\checkmark$                  | $\checkmark$   |              |
|                | Nozzle Cleaning                          | $\checkmark$                  | $\checkmark$   | $\sqrt{}$    |
| Seat           | Auto Open/Close                          | √                             | √              |              |
|                | Heated Seat                              | √                             | √              | √            |
|                | Seat Temperature Control                 | V                             | √              | V            |
|                | Soft-close                               | $\sqrt{}$                     | $\checkmark$   | $\sqrt{}$    |
|                | Material                                 | 1) PP<br>2) Cover DP, Seat PP | PP             | PP           |
|                | Quick Release                            |                               |                |              |
| Extra Features | Warm Air Dryer                           | $\sqrt{}$                     | $\sqrt{}$      |              |
|                | Dryer Temperature Control                | √                             | $\sqrt{}$      |              |
|                | Air Purifier                             | √                             | $\sqrt{}$      | $\sqrt{}$    |
|                | User recognition                         |                               |                |              |
|                | Silent Mode                              | √                             | √              | √            |
|                | Child Mode                               | $\sqrt{}$                     | √              | √            |
|                | Night Light                              | $\sim$                        |                |              |
|                | EN1717                                   | √                             | <u>√</u>       | √            |
|                | Power Saving Mode                        | √                             | √              | √            |
|                | Descaling                                | √                             | √              | √            |
|                | Integrated Sound Insulation              |                               |                |              |
|                | Diagnostic Function                      | $\checkmark$                  | $\sqrt{}$      |              |
| Connections    | Concealed electricity & water connection | √                             | V              | √            |