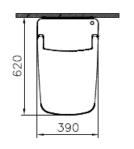

## **V-Care Prime | PRODUCT RANGE**

7232

Rim-ex Smart Floorstanding Single WC Pan, 62 cm

- \*Additional pipe may be required due to wall thickness
- \*Ein zusätzliches Ablaufrohr ist je nach Wandstärke erforderlich

- 7232B403-6216
- Dimensions

Width: 39 cm Depth: 62cm

Height from floor: 46,5 cm

.....

|                | Brand                                    | VitrA                         |                |              |
|----------------|------------------------------------------|-------------------------------|----------------|--------------|
| Smart Toilets  | Model                                    | V-care Prime                  | V-care Comfort | V-care Basic |
|                | Picture                                  |                               |                |              |
| Control        | Remote Control                           |                               | $\sqrt{}$      | $\sqrt{}$    |
|                | Арр                                      | $\checkmark$                  |                |              |
| Flushing       | Rimless WC bowl                          | $\sqrt{}$                     | $\sqrt{}$      | $\sqrt{}$    |
| Cleaning       | Rectal Cleaning                          | $\checkmark$                  | $\checkmark$   |              |
|                | Lady Cleaning                            | $\checkmark$                  | $\checkmark$   |              |
|                | Oscillating Cleaning                     | $\checkmark$                  | $\sqrt{}$      |              |
|                | Pulsating Cleaning                       | √                             | $\sqrt{}$      |              |
| Nozzle         | Water Pressure Control                   | √                             | $\sqrt{}$      | $\sqrt{}$    |
|                | Heated Water                             | √                             | $\sqrt{}$      | √            |
|                | Water Temperature Control                | √                             | √              | $\sqrt{}$    |
|                | Nozzle Position Adjustment               | $\checkmark$                  | $\checkmark$   | $\checkmark$ |
|                | Removable Nozzle                         | $\checkmark$                  | $\checkmark$   |              |
|                | Nozzle Cleaning                          | $\checkmark$                  | $\checkmark$   | $\sqrt{}$    |
| Seat           | Auto Open/Close                          | √                             | √              |              |
|                | Heated Seat                              | √                             | √              | √            |
|                | Seat Temperature Control                 | V                             | √              | V            |
|                | Soft-close                               | $\sqrt{}$                     | $\checkmark$   | $\sqrt{}$    |
|                | Material                                 | 1) PP<br>2) Cover DP, Seat PP | PP             | PP           |
|                | Quick Release                            |                               |                |              |
| Extra Features | Warm Air Dryer                           | $\sqrt{}$                     | $\sqrt{}$      |              |
|                | Dryer Temperature Control                | √                             | $\sqrt{}$      |              |
|                | Air Purifier                             | √                             | $\sqrt{}$      | $\sqrt{}$    |
|                | User recognition                         |                               |                |              |
|                | Silent Mode                              | √                             | √              | √            |
|                | Child Mode                               | $\sqrt{}$                     | √              | √            |
|                | Night Light                              | $\sim$                        |                |              |
|                | EN1717                                   | √                             | <u>√</u>       | √            |
|                | Power Saving Mode                        | √                             | √              | √            |
|                | Descaling                                | √                             | √              | √            |
|                | Integrated Sound Insulation              |                               |                |              |
|                | Diagnostic Function                      | $\checkmark$                  | $\sqrt{}$      |              |
| Connections    | Concealed electricity & water connection | √                             | V              | √            |