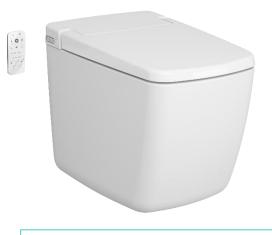

## **V-Care Prime | PRODUCT RANGE**

7232

Rim-ex Smart Floorstanding Single WC Pan, 62 cm

- \*Additional pipe may be required due to wall thickness
- \*Ein zusätzliches Ablaufrohr ist je nach Wandstärke erforderlich

- 7232B403-6216
- Dimensions

Width: 39 cm Depth: 62cm

Height from floor: 46,5 cm

.....

|                | Brand                                    | VitrA                         |                |              |
|----------------|------------------------------------------|-------------------------------|----------------|--------------|
| Smart Toilets  | Model                                    | V-care Prime                  | V-care Comfort | V-care Basic |
|                | Picture                                  |                               |                |              |
| Control        | Remote Control                           |                               | $\sqrt{}$      | $\sqrt{}$    |
|                | Арр                                      | $\checkmark$                  |                |              |
| Flushing       | Rimless WC bowl                          | $\sqrt{}$                     | $\sqrt{}$      | $\sqrt{}$    |
| Cleaning       | Rectal Cleaning                          | $\checkmark$                  | $\checkmark$   |              |
|                | Lady Cleaning                            | $\checkmark$                  | $\checkmark$   |              |
|                | Oscillating Cleaning                     | $\checkmark$                  | $\sqrt{}$      |              |
|                | Pulsating Cleaning                       | √                             | $\sqrt{}$      |              |
| Nozzle         | Water Pressure Control                   | √                             | $\sqrt{}$      | $\sqrt{}$    |
|                | Heated Water                             | √                             | $\sqrt{}$      | √            |
|                | Water Temperature Control                | √                             | √              | $\sqrt{}$    |
|                | Nozzle Position Adjustment               | $\checkmark$                  | $\checkmark$   | $\checkmark$ |
|                | Removable Nozzle                         | $\checkmark$                  | $\checkmark$   |              |
|                | Nozzle Cleaning                          | $\checkmark$                  | $\checkmark$   | $\sqrt{}$    |
| Seat           | Auto Open/Close                          | √                             | √              |              |
|                | Heated Seat                              | √                             | √              | √            |
|                | Seat Temperature Control                 | V                             | √              | V            |
|                | Soft-close                               | $\sqrt{}$                     | $\checkmark$   | $\sqrt{}$    |
|                | Material                                 | 1) PP<br>2) Cover DP, Seat PP | PP             | PP           |
|                | Quick Release                            |                               |                |              |
| Extra Features | Warm Air Dryer                           | $\sqrt{}$                     | $\sqrt{}$      |              |
|                | Dryer Temperature Control                | √                             | $\sqrt{}$      |              |
|                | Air Purifier                             | √                             | $\sqrt{}$      | $\sqrt{}$    |
|                | User recognition                         |                               |                |              |
|                | Silent Mode                              | √                             | √              | √            |
|                | Child Mode                               | $\sqrt{}$                     | √              | √            |
|                | Night Light                              | $\sim$                        |                |              |
|                | EN1717                                   | √                             | <u>√</u>       | √            |
|                | Power Saving Mode                        | √                             | √              | √            |
|                | Descaling                                | √                             | √              | √            |
|                | Integrated Sound Insulation              |                               |                |              |
|                | Diagnostic Function                      | $\checkmark$                  | $\sqrt{}$      |              |
| Connections    | Concealed electricity & water connection | √                             | V              | √            |