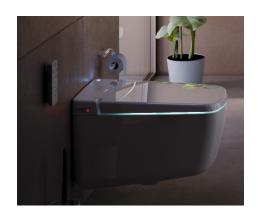

## **V-Care Prime | PRODUCT RANGE**

7231

Rim-ex Smart Wall-Hung WC Pan, 62 cm

\*Additional pipe may be required due to wall thickness \*Ein zusätzliches Ablaufrohr ist je nach Wandstärke erforderlich

- 7231B403-6216
- Dimension

Width: 39 cm Depth: 62cm

Height from Floor: 46,5 cm

.....