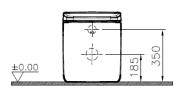

## **V-Care Prime | PRODUCT RANGE**

7232

Rim-ex Smart Floorstanding Single WC Pan, 62 cm

- \*Additional pipe may be required due to wall thickness
- \*Ein zusätzliches Ablaufrohr ist je nach Wandstärke erforderlich

- 7232B403-6216
- Dimensions

Width: 39 cm Depth: 62cm

Height from floor: 46,5 cm

.....

|                | Brand                                    | VitrA                         |                |              |
|----------------|------------------------------------------|-------------------------------|----------------|--------------|
| Smart Toilets  | Model                                    | V-care Prime                  | V-care Comfort | V-care Basic |
|                | Picture                                  |                               |                |              |
| Control        | Remote Control                           |                               | $\sqrt{}$      | $\sqrt{}$    |
|                | Арр                                      | $\checkmark$                  |                |              |
| Flushing       | Rimless WC bowl                          | $\sqrt{}$                     | $\sqrt{}$      | $\sqrt{}$    |
| Cleaning       | Rectal Cleaning                          | $\checkmark$                  | $\checkmark$   |              |
|                | Lady Cleaning                            | $\checkmark$                  | $\checkmark$   |              |
|                | Oscillating Cleaning                     | $\checkmark$                  | $\sqrt{}$      |              |
|                | Pulsating Cleaning                       | √                             | $\sqrt{}$      |              |
| Nozzle         | Water Pressure Control                   | √                             | $\sqrt{}$      | $\sqrt{}$    |
|                | Heated Water                             | √                             | $\sqrt{}$      | √            |
|                | Water Temperature Control                | √                             | √              | $\sqrt{}$    |
|                | Nozzle Position Adjustment               | $\checkmark$                  | $\checkmark$   | $\checkmark$ |
|                | Removable Nozzle                         | $\checkmark$                  | $\checkmark$   |              |
|                | Nozzle Cleaning                          | $\checkmark$                  | $\checkmark$   | $\sqrt{}$    |
| Seat           | Auto Open/Close                          | √                             | √              |              |
|                | Heated Seat                              | √                             | √              | √            |
|                | Seat Temperature Control                 | V                             | √              | V            |
|                | Soft-close                               | $\sqrt{}$                     | $\checkmark$   | $\sqrt{}$    |
|                | Material                                 | 1) PP<br>2) Cover DP, Seat PP | PP             | PP           |
|                | Quick Release                            |                               |                |              |
| Extra Features | Warm Air Dryer                           | $\sqrt{}$                     | $\sqrt{}$      |              |
|                | Dryer Temperature Control                | √                             | $\sqrt{}$      |              |
|                | Air Purifier                             | √                             | $\sqrt{}$      | $\sqrt{}$    |
|                | User recognition                         |                               |                |              |
|                | Silent Mode                              | √                             | √              | √            |
|                | Child Mode                               | $\sqrt{}$                     | √              | √            |
|                | Night Light                              | $\sim$                        |                |              |
|                | EN1717                                   | √                             | <u>√</u>       | √            |
|                | Power Saving Mode                        | √                             | √              | √            |
|                | Descaling                                | √                             | √              | √            |
|                | Integrated Sound Insulation              |                               |                |              |
|                | Diagnostic Function                      | $\checkmark$                  | $\sqrt{}$      |              |
| Connections    | Concealed electricity & water connection | √                             | V              | √            |