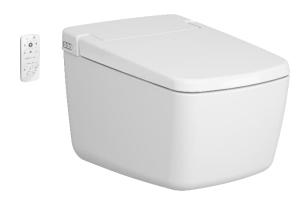

## **V-Care Prime | PRODUCT RANGE**

7231

Rim-ex Smart Wall-Hung WC Pan, 62 cm

\*Additional pipe may be required due to wall thickness \*Ein zusätzliches Ablaufrohr ist je nach Wandstärke erforderlich

- 7231B403-6216
- Dimension

Width: 39 cm Depth: 62cm

Height from Floor: 46,5 cm

.....