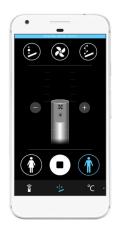

### **V-Care Prime | USAGE SCENARIOS**

Mobile application is on development process. Final version may change.

Google Home

With the help of smart asisstants such as Google Home and Amazon Alexa, V-Care Prime Smart Toilet will be used with voice control. It will not be available in launch, will 5 be launched later.