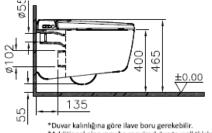

## **V-Care Prime | PRODUCT RANGE**

7231

Rim-ex Smart Wall-Hung WC Pan, 62 cm

\*Additional pipe may be required due to wall thickness \*Ein zusätzliches Ablaufrohr ist je nach Wandstärke erforderlich

- 7231B403-6216
- Dimension

Width: 39 cm Depth: 62cm

Height from Floor: 46,5 cm

.....