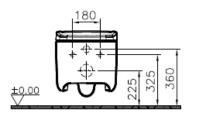

## **V-Care Prime | PRODUCT RANGE**

7232

Rim-ex Smart Floorstanding Single WC Pan, 62 cm

- \*Additional pipe may be required due to wall thickness
- \*Ein zusätzliches Ablaufrohr ist je nach Wandstärke erforderlich

- 7232B403-6216
- Dimensions

Width: 39 cm Depth: 62cm

Height from floor: 46,5 cm

.....

|                | Brand                                    | VitrA                         |                |              |
|----------------|------------------------------------------|-------------------------------|----------------|--------------|
| Smart Toilets  | Model                                    | V-care Prime                  | V-care Comfort | V-care Basic |
|                | Picture                                  |                               |                |              |
| Control        | Remote Control                           |                               | $\sqrt{}$      | $\sqrt{}$    |
|                | Арр                                      | $\checkmark$                  |                |              |
| Flushing       | Rimless WC bowl                          | $\sqrt{}$                     | $\sqrt{}$      | $\sqrt{}$    |
| Cleaning       | Rectal Cleaning                          | $\checkmark$                  | $\checkmark$   |              |
|                | Lady Cleaning                            | $\checkmark$                  | $\checkmark$   |              |
|                | Oscillating Cleaning                     | $\checkmark$                  | $\sqrt{}$      |              |
|                | Pulsating Cleaning                       | √                             | $\sqrt{}$      |              |
| Nozzle         | Water Pressure Control                   | √                             | $\sqrt{}$      | $\sqrt{}$    |
|                | Heated Water                             | √                             | $\sqrt{}$      | √            |
|                | Water Temperature Control                | √                             | √              | $\sqrt{}$    |
|                | Nozzle Position Adjustment               | $\checkmark$                  | $\checkmark$   | $\checkmark$ |
|                | Removable Nozzle                         | $\checkmark$                  | $\checkmark$   |              |
|                | Nozzle Cleaning                          | $\checkmark$                  | $\checkmark$   | $\sqrt{}$    |
| Seat           | Auto Open/Close                          | √                             | √              |              |
|                | Heated Seat                              | √                             | √              | √            |
|                | Seat Temperature Control                 | V                             | √              | V            |
|                | Soft-close                               | $\sqrt{}$                     | $\checkmark$   | $\sqrt{}$    |
|                | Material                                 | 1) PP<br>2) Cover DP, Seat PP | PP             | PP           |
|                | Quick Release                            |                               |                |              |
| Extra Features | Warm Air Dryer                           | $\sqrt{}$                     | $\sqrt{}$      |              |
|                | Dryer Temperature Control                | √                             | $\sqrt{}$      |              |
|                | Air Purifier                             | √                             | $\sqrt{}$      | $\sqrt{}$    |
|                | User recognition                         |                               |                |              |
|                | Silent Mode                              | √                             | √              | √            |
|                | Child Mode                               | $\sqrt{}$                     | √              | √            |
|                | Night Light                              | $\sim$                        |                |              |
|                | EN1717                                   | √                             | <u>√</u>       | √            |
|                | Power Saving Mode                        | √                             | √              | √            |
|                | Descaling                                | √                             | √              | √            |
|                | Integrated Sound Insulation              |                               |                |              |
|                | Diagnostic Function                      | $\checkmark$                  | $\sqrt{}$      |              |
| Connections    | Concealed electricity & water connection | √                             | V              | √            |