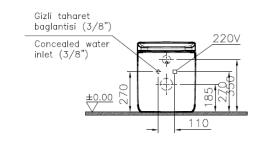

- 7232B403-6216
- Dimensions

Width: 39 cm Depth: 62cm

Height from floor: 46,5 cm

.....

|                | Brand                                    | VitrA                         |                |              |
|----------------|------------------------------------------|-------------------------------|----------------|--------------|
| Smart Toilets  | Model                                    | V-care Prime                  | V-care Comfort | V-care Basic |
|                | Picture                                  |                               |                |              |
| Control        | Remote Control                           |                               | $\sqrt{}$      | $\sqrt{}$    |
|                | Арр                                      | $\checkmark$                  |                |              |
| Flushing       | Rimless WC bowl                          | $\sqrt{}$                     | $\sqrt{}$      | $\sqrt{}$    |
| Cleaning       | Rectal Cleaning                          | $\checkmark$                  | $\checkmark$   |              |
|                | Lady Cleaning                            | $\checkmark$                  | $\checkmark$   |              |
|                | Oscillating Cleaning                     | $\checkmark$                  | $\sqrt{}$      |              |
|                | Pulsating Cleaning                       | √                             | $\sqrt{}$      |              |
| Nozzle         | Water Pressure Control                   | √                             | $\sqrt{}$      | $\sqrt{}$    |
|                | Heated Water                             | √                             | $\sqrt{}$      | √            |
|                | Water Temperature Control                | √                             | √              | $\sqrt{}$    |
|                | Nozzle Position Adjustment               | $\checkmark$                  | $\checkmark$   | $\checkmark$ |
|                | Removable Nozzle                         | $\checkmark$                  | $\checkmark$   |              |
|                | Nozzle Cleaning                          | $\checkmark$                  | $\checkmark$   | $\sqrt{}$    |
| Seat           | Auto Open/Close                          | √                             | √              |              |
|                | Heated Seat                              | √                             | √              | √            |
|                | Seat Temperature Control                 | V                             | √              | V            |
|                | Soft-close                               | $\sqrt{}$                     | $\checkmark$   | $\sqrt{}$    |
|                | Material                                 | 1) PP<br>2) Cover DP, Seat PP | PP             | PP           |
|                | Quick Release                            |                               |                |              |
| Extra Features | Warm Air Dryer                           | $\sqrt{}$                     | $\sqrt{}$      |              |
|                | Dryer Temperature Control                | √                             | $\sqrt{}$      |              |
|                | Air Purifier                             | √                             | $\sqrt{}$      | $\sqrt{}$    |
|                | User recognition                         |                               |                |              |
|                | Silent Mode                              | √                             | √              | √            |
|                | Child Mode                               | $\sqrt{}$                     | √              | √            |
|                | Night Light                              | $\sim$                        |                |              |
|                | EN1717                                   | √                             | <u>√</u>       | √            |
|                | Power Saving Mode                        | √                             | √              | √            |
|                | Descaling                                | √                             | √              | √            |
|                | Integrated Sound Insulation              |                               |                |              |
|                | Diagnostic Function                      | $\checkmark$                  | $\sqrt{}$      |              |
| Connections    | Concealed electricity & water connection | √                             | V              | √            |