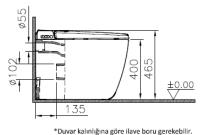

## **V-Care Prime | PRODUCT RANGE**

7231

Rim-ex Smart Wall-Hung WC Pan, 62 cm

\*Additional pipe may be required due to wall thickness \*Ein zusätzliches Ablaufrohr ist je nach Wandstärke erforderlich

- 7231B403-6216
- Dimension

Width: 39 cm Depth: 62cm

Height from Floor: 46,5 cm

.....