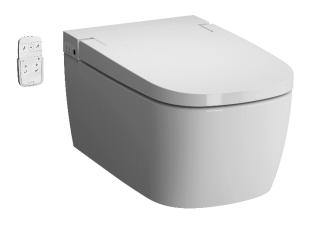

## **V-Care Prime | PRODUCT RANGE**

7231

Rim-ex Smart Wall-Hung WC Pan, 62 cm

\*Additional pipe may be required due to wall thickness \*Ein zusätzliches Ablaufrohr ist je nach Wandstärke erforderlich

- 7231B403-6216
- Dimension

Width: 39 cm Depth: 62cm

Height from Floor: 46,5 cm

.....