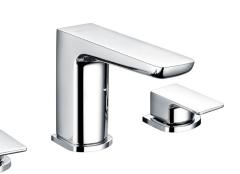

## **WAI 3 TAP HOLE BATH MIXER**

CONSTRUCTION: Brass

CARTRIDGE/VALVE TYPE: Ceramic Disc SUPPLY: Suitable For All Plumbing Systems

INLET CONNECTIONS: 3/4" BSP WORKING PRESSURES: 0.3 - 5.0 bar

**OPERATION:** Separate Flow And Temperature Controls

- $\cdot \ \, \text{Contemporary square design}$
- · Ceramic disc handles ensure a smooth operation
- $\cdot$  Products which are easy to use by all the family

WAI3BFCP Chrome

Open Outlet Flow (Bar - l/min)