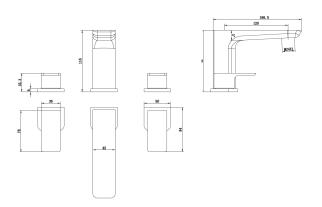

## **WAI 3 TAP HOLE BATH MIXER**

CONSTRUCTION: Brass

CARTRIDGE/VALVE TYPE: Ceramic Disc SUPPLY: Suitable For All Plumbing Systems

INLET CONNECTIONS: 3/4" BSP WORKING PRESSURES: 0.3 - 5.0 bar

**OPERATION:** Separate Flow And Temperature Controls

- $\cdot \ \, \text{Contemporary square design}$
- · Ceramic disc handles ensure a smooth operation
- $\cdot$  Products which are easy to use by all the family

WAI3BFCP Chrome

Open Outlet Flow (Bar - l/min)