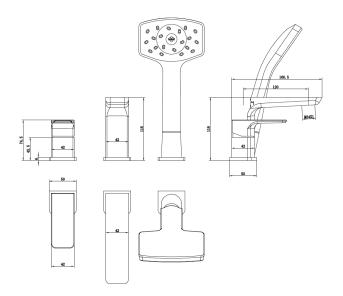

## WAI 3 HOLE DECK BATH SHOWER MIXER CHROME

CONSTRUCTION: Brass

HANDSET FLOW

**CARTRIDGE/VALVE TYPE**: Ceramic Disc **SUPPLY**: Suitable For All Plumbing Systems

INLET CONNECTIONS: 3/4" BSP WORKING PRESSURES: 0.3 - 5.0 bar

**OPERATION:** Separate Flow And Temperature Controls

- $\cdot \ \, \text{Contemporary square design}$
- · Complete with Waipori Satinjet handset regulated to 8 l/minute
- $\cdot \ \text{Water efficient without compromising showering performance} \\$
- $\cdot$  Ceramic disc handles ensure a smooth operation