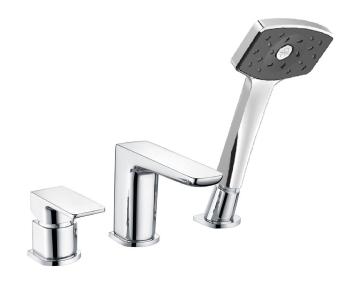

## WAI 3 HOLE DECK BATH SHOWER MIXER CHROME

CONSTRUCTION: Brass

HANDSET FLOW

**CARTRIDGE/VALVE TYPE**: Ceramic Disc **SUPPLY**: Suitable For All Plumbing Systems

INLET CONNECTIONS: 3/4" BSP WORKING PRESSURES: 0.3 - 5.0 bar

**OPERATION:** Separate Flow And Temperature Controls

- $\cdot \ \, \text{Contemporary square design}$
- · Complete with Waipori Satinjet handset regulated to 8 l/minute
- $\cdot \ \text{Water efficient without compromising showering performance} \\$
- $\cdot$  Ceramic disc handles ensure a smooth operation