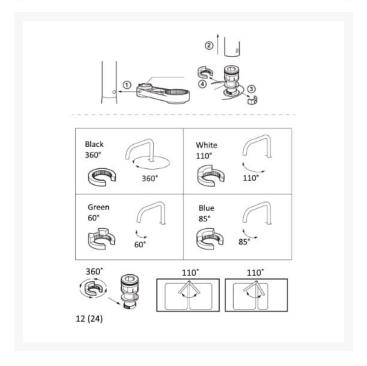

#### **Benefits:**

- Deck mounted, monobloc mixer tap, with 190mm lever
- Chromium plated brass

- Cold Start
- Eco Flow (energy and water saving aerator)
- Adjustable flow control and temperature limiter
- Ceramic cartridge with soft closing function
- Swivel spout, includes limitation part for setting rotations of 60°, 85°, 110° and 360°
- Spout can be fixed not to rotate
- Manufactured by FM Mattsson, based on the 9000 Series kitchen taps
- Also available Granberg kitchen mixer tap with dishwasher shut off valve (Product code: 60210)
- See PDF download for more information