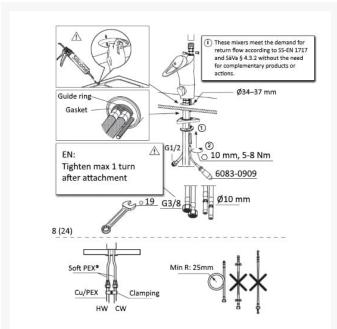

#### **Technical details:**

- Lever length (mm): 190
- Tap height (mm): 300
- Tap spout projection (mm): 230
- Min. working pressure (bar): 0.5
- Max. working pressure (bar): 10
- Max. test pressure (bar): 16
- Max. hot water temperature (°C): 80
- Required mounting hole dia. (mm) 34–37
- Max. mounting surface thickness (mm): 45
- Soft PEX® hoses with 3/8" connecting nut (stainless steel braided)