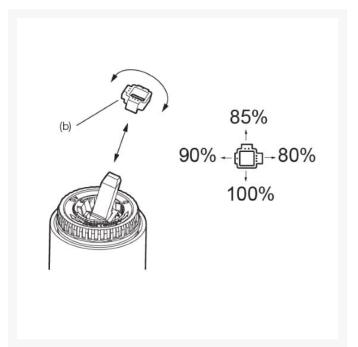

#### **Benefits:**

- Deck mounted, monobloc mixer tap, with 190mm lever
- Chromium plated brass

- Cold Start
- Eco Flow (energy and water saving aerator)
- Adjustable flow control and temperature limiter
- Ceramic cartridge with soft closing function
- Swivel spout, includes limitation part for setting rotations of 60°, 85°, 110° and 360°
- Spout can be fixed not to rotate
- Manufactured by FM Mattsson, based on the 9000 Series kitchen taps
- Also available Granberg kitchen mixer tap with dishwasher shut off valve (Product code: 60210)
- See PDF download for more information