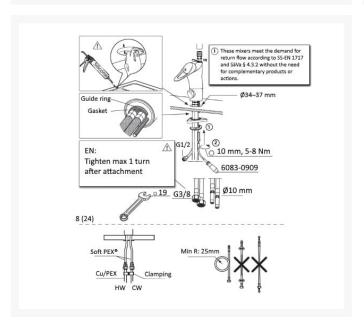

#### **Technical details:**

- Lever length (mm): 190
- Tap height (mm): 300
- Tap spout projection (mm): 230
- Min. working pressure (bar): 0.5
- Max. working pressure (bar): 10
- Max. test pressure (bar): 16
- Max. hot water temperature (°C): 80
- Required mounting hole dia. (mm) 34–37
- Max. mounting surface thickness (mm): 45
- Soft PEX® hoses with 3/8" connecting nut (stainless steel braided)