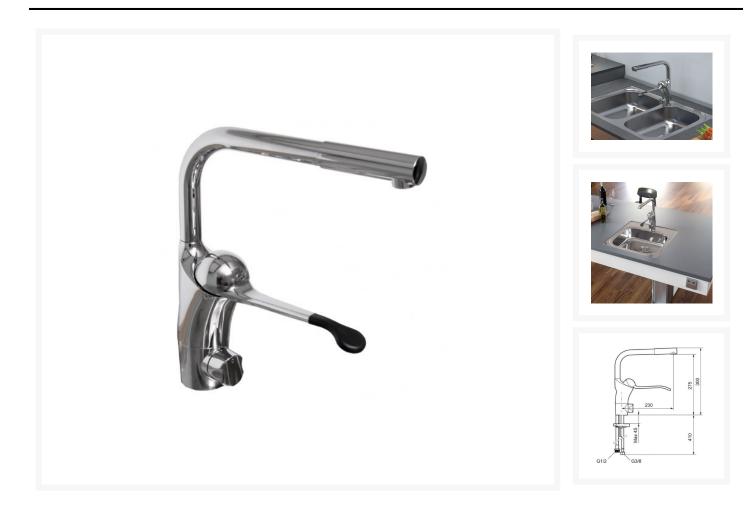

#### **Benefits:**

- Deck mounted, monobloc mixer tap, with 190mm lever
- Chromium plated brass
- Dishwasher cut off Factory set at cold
- The dishwasher cut off water temperature can be adjusted
- Cold Start
- Eco Flow (energy and water saving aerator)
- Adjustable flow control and temperature limiter
- Ceramic cartridge with soft closing function
- Swivel spout, includes limitation part for setting rotations of 60°, 85°, 110&deg and 360°
- Spout can be fixed not to rotate
- Manufactured by FM Mattsson, based on the 9000 Series kitchen taps
- Also available Granberg kitchen mixer tap without the dishwasher shut off valve (Product code: 60211)
- See PDF download for more information