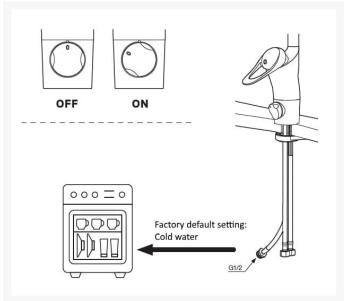

### **Description**

FM Mattsson kitchen mixer tap with a dishwasher shut off valve. This monobloc tap offers the greatest flexibility to suit any accessible kitchen design and layout and is designed is ease of use particularly by those with limited hand dexterity. The dishwasher shut off valve offers the additional functionality of controlling the dishwashers water supply from the base of the tap.

#### **Benefits:**

- Deck mounted, monobloc mixer tap, with 190mm lever
- Chromium plated brass
- Dishwasher cut off Factory set at cold
- The dishwasher cut off water temperature can be adjusted
- Cold Start
- Eco Flow (energy and water saving aerator)
- Adjustable flow control and temperature limiter
- Ceramic cartridge with soft closing function
- Swivel spout, includes limitation part for setting rotations of 60°, 85°, 110&deg and 360°
- Spout can be fixed not to rotate
- Manufactured by FM Mattsson, based on the 9000 Series kitchen taps
- Also available Granberg kitchen mixer tap without the dishwasher shut off valve (Product code: 60211)
- See PDF download for more information