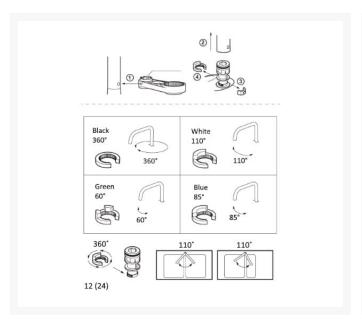

#### **Benefits:**

- Deck mounted, monobloc mixer tap, with 190mm lever
- Chromium plated brass
- Dishwasher cut off Factory set at cold
- The dishwasher cut off water temperature can be adjusted
- Cold Start
- Eco Flow (energy and water saving aerator)
- Adjustable flow control and temperature limiter
- Ceramic cartridge with soft closing function
- Swivel spout, includes limitation part for setting rotations of 60°, 85°, 110&deg and 360°
- Spout can be fixed not to rotate
- Manufactured by FM Mattsson, based on the 9000 Series kitchen taps
- Also available Granberg kitchen mixer tap without the dishwasher shut off valve (Product code: 60211)
- See PDF download for more information