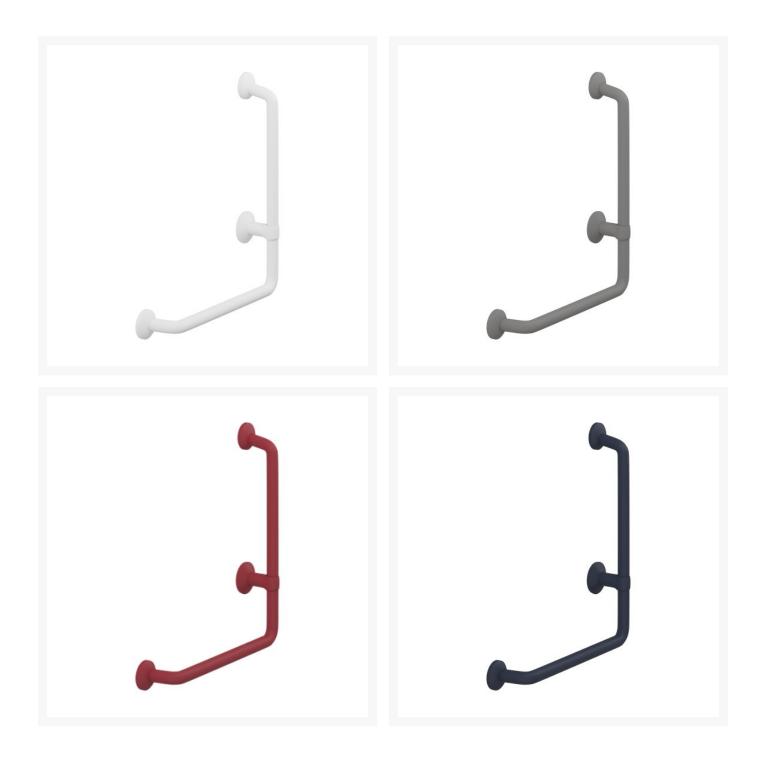

## **Product Options**

| Colour                   | Price Inc. VAT |
|--------------------------|----------------|
| Pressalit White 000      | £308.40        |
| Pressalit Red 035        | £339.60        |
| Pressalit Dark Blue 108  | £339.60        |
| Pressalit Anthracite 112 | £308.40        |

#### Key benefits:

- 90° angled handrail
- Right facing
- Length (mm): 450 x 475
- Diameter (mm): 33
- Projection from wall (mm): 50
- For fixed mounting
- The PLUS Soap Dish can be fitted on the horizontal rail. Order separately:
- - (Product Codes: RT190000 White or RT190112 Anthracite)
- Rail materials: Aluminium, with Polyester lacquer coating, Cycoloy plastic rosettes and Nylon (PA) Strap
- Maximum load: 235kg when the handrail is loaded with 235kg, each wall fastener is loaded with 56kg
- Handrails are tested with a 1.5 safety factor in accordance with the requirements in ISO 17966:2016
- Range of colours available