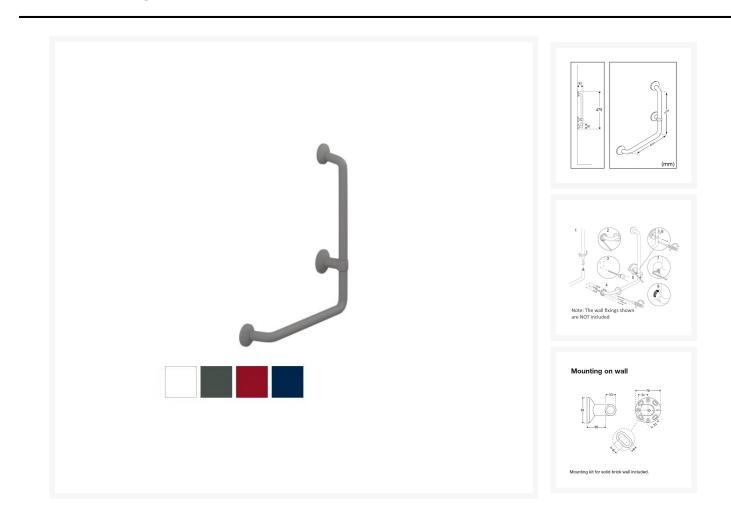

## Description

Fixed mounting Pressalit PLUS 90° right facing 450mm x 475mm handrail, 33mm diameter, offering better wall coverage making it easier to use and to stretch up too.

With a 50mm projection from the wall making it easier to take hold of the rail.

The rail has a warm slip resistant surface, that is not cool to touch. Includes wall rosettes, which cover the fixings that are not included.

#### Key benefits:

- 90° angled handrail
- Right facing
- Length (mm): 450 x 475
- Diameter (mm): 33
- Projection from wall (mm): 50
- For fixed mounting
- The PLUS Soap Dish can be fitted on the horizontal rail. Order separately:
- - (Product Codes: RT190000 White or RT190112 Anthracite)
- Rail materials: Aluminium, with Polyester lacquer coating, Cycoloy plastic rosettes and Nylon (PA) Strap
- Maximum load: 235kg when the handrail is loaded with 235kg, each wall fastener is loaded with 56kg
- Handrails are tested with a 1.5 safety factor in accordance with the requirements in ISO 17966:2016
- Range of colours available

## **Additional Information**

| Manufacturer   | Pressalit                           |
|----------------|-------------------------------------|
| Length (mm)    | 400x475                             |
| Surface Finish | Powder Coated - "Not Cool to Touch" |
| Туре           | 90° Angled Grab Rail                |
| Material       | Aluminium                           |
| Mounting       | Wall                                |
| Fixings        | Concealed                           |