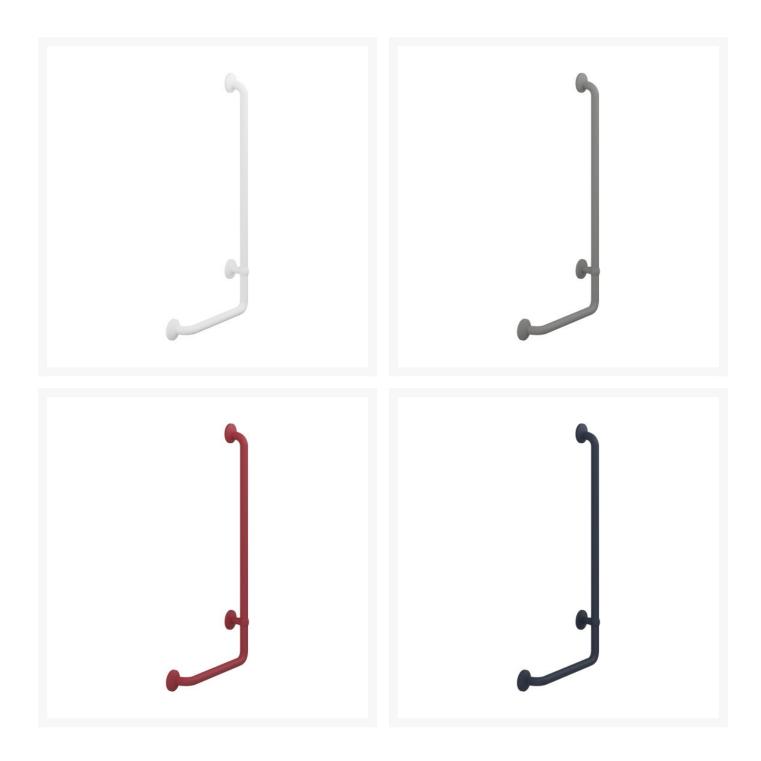

# **Product Options**

| Colour                   | Price Inc. VAT |
|--------------------------|----------------|
| Pressalit White 000      | £346.20        |
| Pressalit Red 035        | £380.10        |
| Pressalit Dark Blue 108  | £380.10        |
| Pressalit Anthracite 112 | £346.20        |

### Key benefits:

- 90° angled handrail
- Right facing
- Length (mm): 400 x 900
- Diameter (mm): 33
- Projection from wall (mm): 50
- For fixed mounting
- The PLUS Soap Dish can be fitted on the horizontal rail. Order separately:
- - (Product Codes: RT190000 White or RT190112 Anthracite)
- The PLUS Shower Head Holder can be fitted to the vertical rail. Order separately:
- - (Product Codes: RT600000 White, RT600112 Anthracite, RT600035 Red and RT600108 Dark Blue)
- Rail materials: Aluminium, with Polyester lacquer coating, Cycoloy plastic rosettes and Nylon (PA) Strap
- Maximum load: 235kg when the handrail is loaded with 235kg, each wall fastener is loaded with 56kg
- Handrails are tested with a 1.5 safety factor in accordance with the requirements in ISO 17966:2016
- Range of colours available