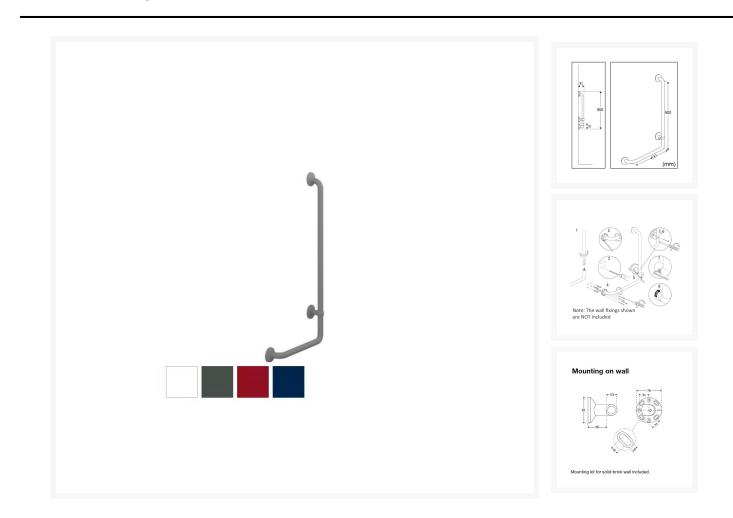

# **Product Options**

| Colour                   | Price Inc. VAT |
|--------------------------|----------------|
| Pressalit White 000      | £346.20        |
| Pressalit Red 035        | £380.10        |
| Pressalit Dark Blue 108  | £380.10        |
| Pressalit Anthracite 112 | £346.20        |

## Description

Fixed mounting Pressalit PLUS 90° right facing 400mm x 900mm handrail, 33mm diameter, offering better wall coverage making it easier to use and to stretch up too and be used with a PLUS Shower Head Holder, order separately if required.

### Key benefits:

- 90° angled handrail
- Right facing
- Length (mm): 400 x 900
- Diameter (mm): 33
- Projection from wall (mm): 50
- For fixed mounting
- The PLUS Soap Dish can be fitted on the horizontal rail. Order separately:
- - (Product Codes: RT190000 White or RT190112 Anthracite)
- The PLUS Shower Head Holder can be fitted to the vertical rail. Order separately:
- - (Product Codes: RT600000 White, RT600112 Anthracite, RT600035 Red and RT600108 Dark Blue)
- Rail materials: Aluminium, with Polyester lacquer coating, Cycoloy plastic rosettes and Nylon (PA) Strap
- Maximum load: 235kg when the handrail is loaded with 235kg, each wall fastener is loaded with 56kg
- Handrails are tested with a 1.5 safety factor in accordance with the requirements in ISO 17966:2016
- Range of colours available