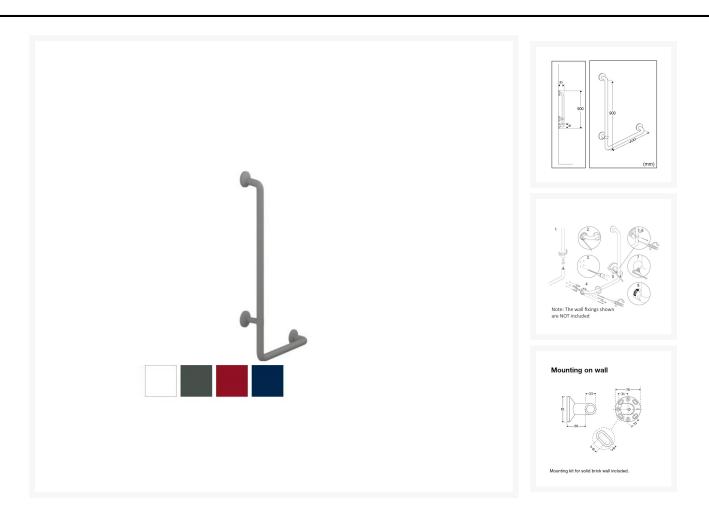

### **Description**

Fixed mounting Pressalit PLUS 90° left facing 400mm x 900mm handrail, 33mm diameter, offering better wall coverage making it easier to use and to stretch up too and be used with a PLUS Shower Head Holder, order separately if required.

With a 50mm projection from the wall making it easier to take hold of the rail.

The rail has a warm slip resistant surface, that is not cool to touch. Includes wall rosettes, which cover the fixings that are not included.

#### **Key benefits:**

- 90° angled handrail
- Left facing
- Length (mm): 400 x 900
- Diameter (mm): 33
- Projection from wall (mm): 50
- For fixed mounting
- The PLUS Soap Dish can be fitted on the horizontal rail. Order separately:
- - (Product Codes: RT190000 White or RT190112 Anthracite)
- The PLUS Shower Head Holder can be fitted to the vertical rail. Order separately:
- - (Product Codes: RT600000 White, RT600112 Anthracite, RT600035 Red and RT600108 Dark Blue)
- Rail materials: Aluminium, with Polyester lacquer coating, Cycoloy plastic rosettes and Nylon (PA) Strap
- Maximum load: 235kg when the handrail is loaded with 235kg, each wall fastener is loaded with 56kg
- Handrails are tested with a 1.5 safety factor in accordance with the requirements in ISO 17966:2016
- Range of colours available