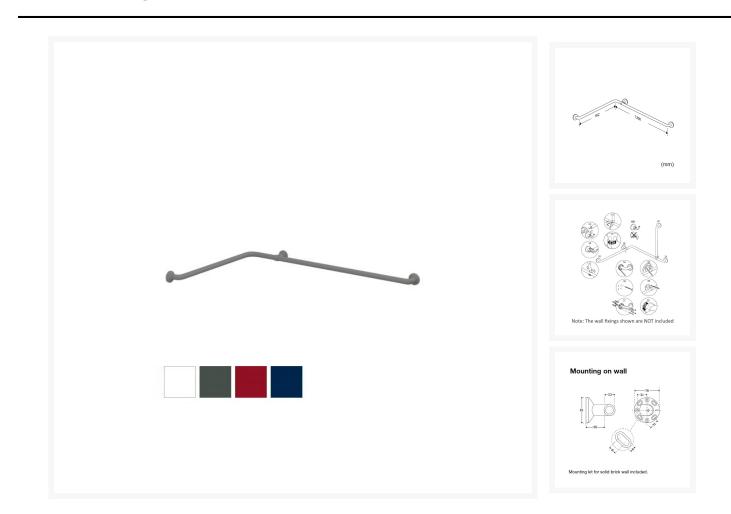

## Description

Reversible fixed mounting Pressalit PLUS 762mm x 1200mm corner handrail, 33mm diameter, offering wall coverage on two walls of a corner shower installation - helps left or right sided use.

With a 50mm projection from the wall making it easier to take hold of the rail.

The rail has a warm slip resistant surface, that is not cool to touch. Includes wall rosettes, which cover the fixings that are not included.

## Key benefits:

- Corner 762mm x 1200mm handrail
- Reversible right/left
- Length (mm): 762 x 1200
- Diameter (mm): 33
- Projection from wall (mm): 50
  - www.independent4life.co.uk | info@independent4life.co.uk | Tel: 0800 500 3001 | VAT No: 942447711 EORI GB942447711000

- For fixed mounting
- Easy and quick assembly
- All fixings and joints are covered and not exposed
- The PLUS Soap Dish can be fitted on the horizontal rail. Order separately:
- - (Product Codes: RT190000 White or RT190112 Anthracite)
- Rail materials: Aluminium, with Polyester lacquer coating, Cycoloy plastic rosettes and Nylon (PA) Strap
- Maximum load: 235kg when the handrail is loaded with 235kg, each wall fastener is loaded with 56kg
- Handrails are tested with a 1.5 safety factor in accordance with the requirements in ISO 17966:2016
- Range of colours available