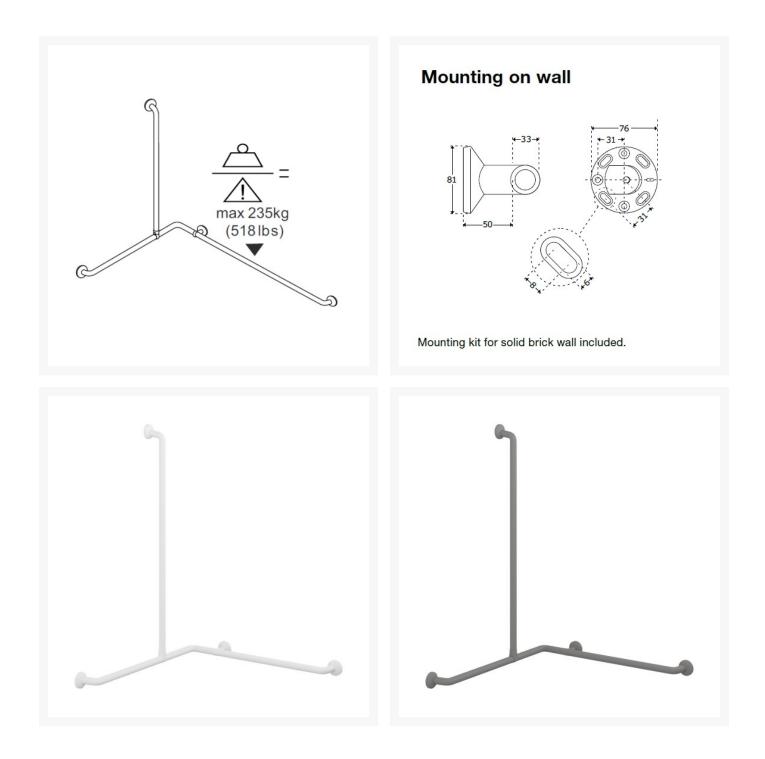

## Description

Reversible, fixed mounting Pressalit PLUS 762mm x 1200mm corner handrail with a 1090mm vertical handrail, 33mm diameter, offering wall coverage on two walls of a shower installation ideal for left and right sided use.

Ideal for use with the RT600xxx PLUS Shower Head Holder, order separately if required.

With a 50mm projection from the wall making it easier to take hold of the rail.

The rail has a warm slip resistant surface, that is not cool to touch. Includes wall rosettes, which cover the fixings that are not included.

#### Key benefits:

- Corner 762mm x 1200mm handrail
- Vertical 1090mm grab rail

- Reversible right/left
- Diameter (mm): 33
- Projection from wall (mm): 50
- For fixed mounting
- Easy and quick assembly
- All fixings and joints are covered and not exposed
- The PLUS Soap Dish can be fitted on the horizontal rail. Order separately:
- - (Product Codes: RT190000 White or RT190112 Anthracite)
- The PLUS Shower Head Holder can be fitted to the vertical rail. Order separately:
- - (Product Codes: RT600000 White, RT600112 Anthracite, RT600035 Red and RT600108 Dark Blue)
- Rail materials: Aluminium, with Polyester lacquer coating, Cycoloy plastic rosettes and Nylon (PA) Strap
- Maximum load: 235kg when the handrail is loaded with 235kg, each wall fastener is loaded with 56kg
- Handrails are tested with a 1.5 safety factor in accordance with the requirements in ISO 17966:2016
- Range of colours available

## **Additional Information**

| Manufacturer   | Pressalit                           |
|----------------|-------------------------------------|
| Length (mm)    | 762x1200x1090                       |
| Surface Finish | Powder Coated - "Not Cool to Touch" |
| Туре           | Corner Grab Rail                    |
| Material       | Aluminium                           |
| Mounting       | Wall                                |
| Fixings        | Concealed                           |