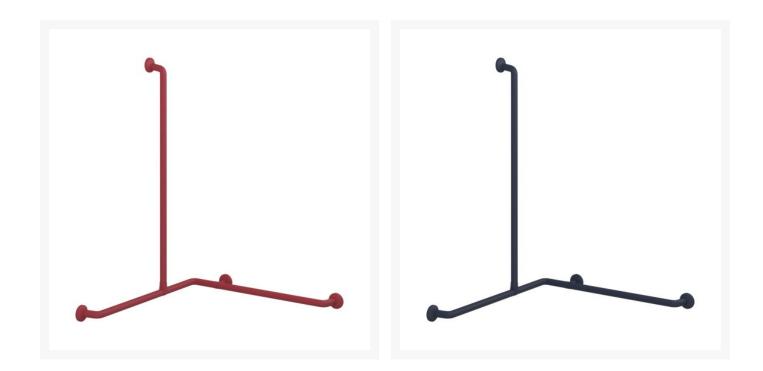

## **Product Options**

| Colour                   | Price Inc. VAT |
|--------------------------|----------------|
| Pressalit White 000      | £543.00        |
| Pressalit Red 035        | £596.70        |
| Pressalit Dark Blue 108  | £596.70        |
| Pressalit Anthracite 112 | £543.00        |

## Description

Reversible, fixed mounting Pressalit PLUS 762mm x 1200mm corner handrail with a 1090mm vertical handrail, 33mm diameter, offering wall coverage on two walls of a shower installation ideal for left and right sided use.