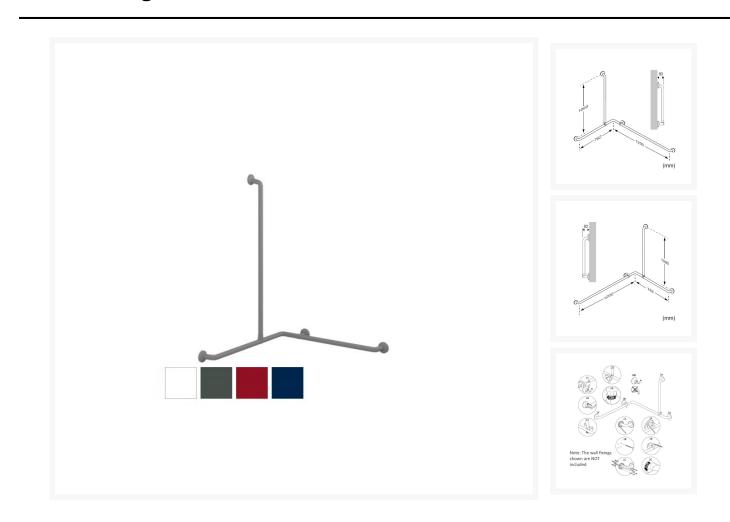

## **Product Images**

## **Product Options**

| Colour                   | Price Inc. VAT |
|--------------------------|----------------|
| Pressalit White 000      | £543.00        |
| Pressalit Red 035        | £596.70        |
| Pressalit Dark Blue 108  | £596.70        |
| Pressalit Anthracite 112 | £543.00        |

## Description

Reversible, fixed mounting Pressalit PLUS 762mm x 1200mm corner handrail with a 1090mm vertical handrail, 33mm diameter, offering wall coverage on two walls of a shower installation ideal for left and right sided use.

#### Key benefits:

- Corner 762mm x 1200mm handrail
- Vertical 1090mm grab rail

- Reversible right/left
- Diameter (mm): 33
- Projection from wall (mm): 50
- For fixed mounting
- Easy and quick assembly
- All fixings and joints are covered and not exposed
- The PLUS Soap Dish can be fitted on the horizontal rail. Order separately:
- - (Product Codes: RT190000 White or RT190112 Anthracite)
- The PLUS Shower Head Holder can be fitted to the vertical rail. Order separately:
- - (Product Codes: RT600000 White, RT600112 Anthracite, RT600035 Red and RT600108 Dark Blue)
- Rail materials: Aluminium, with Polyester lacquer coating, Cycoloy plastic rosettes and Nylon (PA) Strap
- Maximum load: 235kg when the handrail is loaded with 235kg, each wall fastener is loaded with 56kg
- Handrails are tested with a 1.5 safety factor in accordance with the requirements in ISO 17966:2016
- Range of colours available