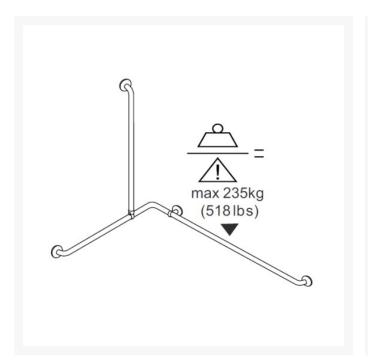

#### **Key benefits:**

- Corner 762mm x 762mm handrail
- Vertical 1090mm grab rail
- Reversible right/left

- Diameter (mm): 33
- Projection from wall (mm): 50
- For fixed mounting
- Easy and quick assembly
- All fixings and joints are covered and not exposed
- The PLUS Soap Dish can be fitted on the horizontal rail. Order separately:
- - (Product Codes: RT190000 White or RT190112 Anthracite)
- The PLUS Shower Head Holder can be fitted to the vertical rail. Order separately:
- - (Product Codes: RT600000 White, RT600112 Anthracite, RT600035 Red and RT600108 Dark Blue)
- Rail materials: Aluminium, with Polyester lacquer coating, Cycoloy plastic rosettes and Nylon (PA) Strap
- Maximum load: 235kg when the handrail is loaded with 235kg, each wall fastener is loaded with 56kg
- Handrails are tested with a 1.5 safety factor in accordance with the requirements in ISO 17966:2016
- Range of colours available