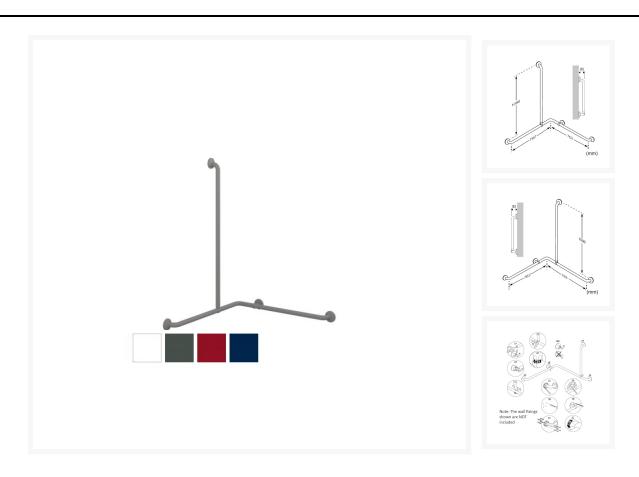

## **Description**

Reversible, fixed mounting Pressalit PLUS 762mm x 762mm corner handrail with a 1090mm vertical handrail, 33mm diameter, offering wall coverage on two walls of a shower installation ideal for left and right sided use.

#### **Key benefits:**

- Corner 762mm x 762mm handrail
- Vertical 1090mm grab rail
- Reversible right/left

- Diameter (mm): 33
- Projection from wall (mm): 50
- For fixed mounting
- Easy and quick assembly
- All fixings and joints are covered and not exposed
- The PLUS Soap Dish can be fitted on the horizontal rail. Order separately:
- - (Product Codes: RT190000 White or RT190112 Anthracite)
- The PLUS Shower Head Holder can be fitted to the vertical rail. Order separately:
- - (Product Codes: RT600000 White, RT600112 Anthracite, RT600035 Red and RT600108 Dark Blue)
- Rail materials: Aluminium, with Polyester lacquer coating, Cycoloy plastic rosettes and Nylon (PA) Strap
- Maximum load: 235kg when the handrail is loaded with 235kg, each wall fastener is loaded with 56kg
- Handrails are tested with a 1.5 safety factor in accordance with the requirements in ISO 17966:2016
- Range of colours available