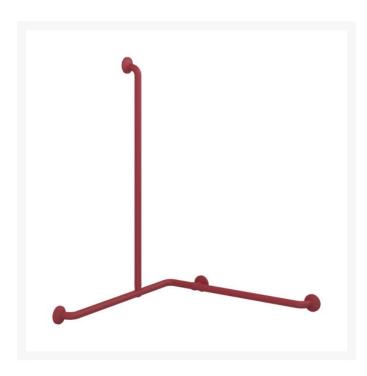

## **Product Options**

| Colour                   | Price Inc. VAT |
|--------------------------|----------------|
| Pressalit White 000      | £521.10        |
| Pressalit Red 035        | £572.70        |
| Pressalit Dark Blue 108  | £572.70        |
| Pressalit Anthracite 112 | £521.10        |

## **Description**

Reversible, fixed mounting Pressalit PLUS 762mm x 762mm corner handrail with a 1090mm vertical handrail, 33mm diameter, offering wall coverage on two walls of a shower installation ideal for left and right sided use.

#### **Key benefits:**

- Corner 762mm x 762mm handrail
- Vertical 1090mm grab rail
- Reversible right/left

- Diameter (mm): 33
- Projection from wall (mm): 50
- For fixed mounting
- Easy and quick assembly
- All fixings and joints are covered and not exposed
- The PLUS Soap Dish can be fitted on the horizontal rail. Order separately:
- - (Product Codes: RT190000 White or RT190112 Anthracite)
- The PLUS Shower Head Holder can be fitted to the vertical rail. Order separately:
- - (Product Codes: RT600000 White, RT600112 Anthracite, RT600035 Red and RT600108 Dark Blue)
- Rail materials: Aluminium, with Polyester lacquer coating, Cycoloy plastic rosettes and Nylon (PA) Strap
- Maximum load: 235kg when the handrail is loaded with 235kg, each wall fastener is loaded with 56kg
- Handrails are tested with a 1.5 safety factor in accordance with the requirements in ISO 17966:2016
- Range of colours available