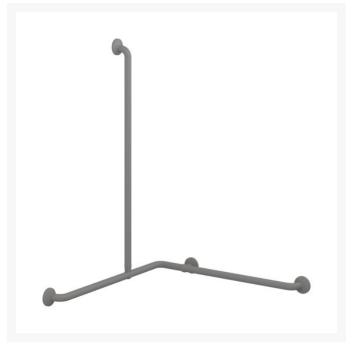

## **Description**

Reversible, fixed mounting Pressalit PLUS 762mm x 762mm corner handrail with a 1090mm vertical handrail, 33mm diameter, offering wall coverage on two walls of a shower installation ideal for left and right sided use.

#### **Key benefits:**

- Corner 762mm x 762mm handrail
- Vertical 1090mm grab rail
- Reversible right/left

- Diameter (mm): 33
- Projection from wall (mm): 50
- For fixed mounting
- Easy and quick assembly
- All fixings and joints are covered and not exposed
- The PLUS Soap Dish can be fitted on the horizontal rail. Order separately:
- - (Product Codes: RT190000 White or RT190112 Anthracite)
- The PLUS Shower Head Holder can be fitted to the vertical rail. Order separately:
- - (Product Codes: RT600000 White, RT600112 Anthracite, RT600035 Red and RT600108 Dark Blue)
- Rail materials: Aluminium, with Polyester lacquer coating, Cycoloy plastic rosettes and Nylon (PA) Strap
- Maximum load: 235kg when the handrail is loaded with 235kg, each wall fastener is loaded with 56kg
- Handrails are tested with a 1.5 safety factor in accordance with the requirements in ISO 17966:2016
- Range of colours available