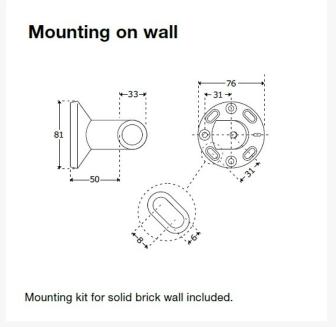

Ideal for use with the RT600xxx PLUS Shower Head Holder, order separately if required.

With a 50mm projection from the wall making it easier to take hold of the rail.

The rail has a warm slip resistant surface, that is not cool to touch. Includes wall rosettes, which cover the fixings that are not included.