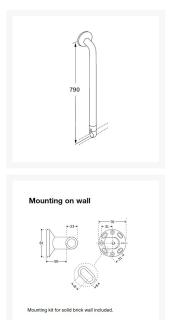

## **Description**

Pressalit PLUS grab rail, length 790mm, diameter 33mm tube, with 1 x wall rosette and strap for jointing to a horizontal or vertical rail.

When installed correctly with other components from the Pressalit PLUS handrail system, the rail will have a 50mm projection from the wall making it easier to take hold of the rail.

#### **Key benefits:**

- Straight rail section 790mm length
- Diameter (mm): 33
- Projection from wall (mm): 50
- For fixed mounting
- Easy and quick assembly
- Rail materials: Aluminium, with Polyester lacquer coating, Rosette cover cap: Cycoloy plastic and Strap: Nylon (PA)
- Create rails for exact requirements/shape as needed
- The PLUS Shower Head Holder can be fitted to the vertical rail. Order separately:
- - (Product Codes: RT600000 White, RT600112 Anthracite, RT600035 Red and RT600108 Dark Blue)
- Maximum load (with a span up to 1000mm): 210kg
- Maximum load (with a span up to 1300mm): 150kg
- Range of colours available

# **Additional Information**

| Manufacturer   | Pressalit                           |
|----------------|-------------------------------------|
| Length (mm)    | 790                                 |
| Surface Finish | Powder Coated - "Not Cool to Touch" |
| Туре           | Grab Rail Connectors / Parts        |
| Material       | Aluminium                           |
| Mounting       | Wall                                |
| Fixings        | Concealed                           |