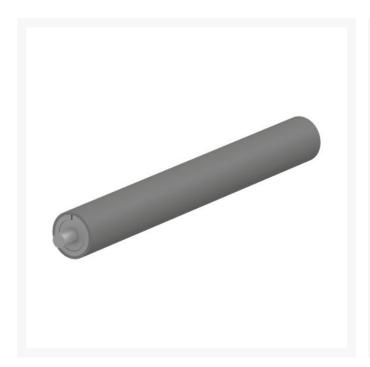

### **Key benefits:**

- Straight handrail section 300mm length
- Reversible right/left
- Diameter (mm): 33
- Projection from wall (mm): 50
- For fixed mounting
- Easy and quick assembly
- Rail materials: Aluminium, with Polyester lacquer coating
- Create rails for exact requirements/shape as needed
- Please note that (Product code: RT360xxx) PLUS handrail wall mounting with strap must always be installed at all joints of tubes or every 1200mm
- Maximum weight (with a span up to 1000mm): 210kg
- Maximum weight (with a span up to 1300mm): 150kg
- Range of colours available
- Can be cut to length

# **Additional Information**

| Manufacturer   | Pressalit                           |
|----------------|-------------------------------------|
| Length (mm)    | 300                                 |
| Surface Finish | Powder Coated - "Not Cool to Touch" |
| Туре           | Grab Rail Connectors / Parts        |
| Material       | Aluminium                           |
| Mounting       | Wall                                |
| Fixings        | Concealed                           |