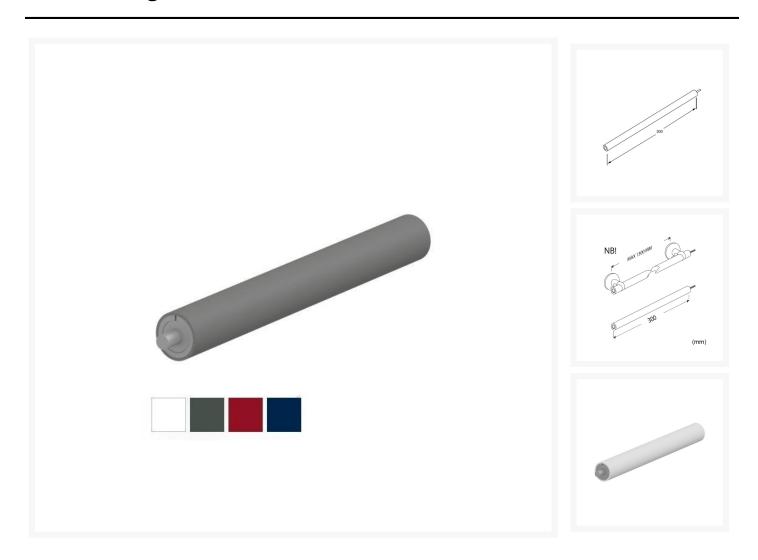

## **Description**

Straight handrail section 300mm length, 33mm diameter. Includes male and female connections at end of the rail.

When installed correctly with other components from the Pressalit PLUS handrail system, the rail will have a 50mm projection from the wall making it easier to take hold of the rail.

### **Key benefits:**

- Straight handrail section 300mm length
- Reversible right/left
- Diameter (mm): 33
- Projection from wall (mm): 50
- For fixed mounting
- Easy and quick assembly
- Rail materials: Aluminium, with Polyester lacquer coating
- Create rails for exact requirements/shape as needed
- Please note that (Product code: RT360xxx) PLUS handrail wall mounting with strap must always be installed at all joints of tubes or every 1200mm
- Maximum weight (with a span up to 1000mm): 210kg
- Maximum weight (with a span up to 1300mm): 150kg
- Range of colours available
- Can be cut to length