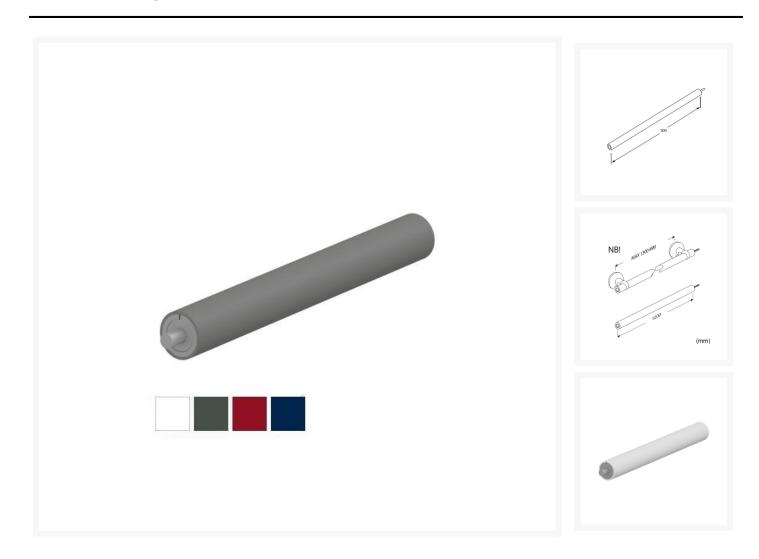

## Description

Straight handrail section 1200mm length, 33mm diameter. Includes male and female connections at end of the rail.

When installed correctly with other components from the Pressalit PLUS handrail system, the rail will have a 50mm projection from the wall making it easier to take hold of the rail.

### Key benefits:

- Straight handrail section 1200mm length
- Reversible right/left
- Diameter (mm): 33
- Projection from wall (mm): 50
- For fixed mounting
- Easy and quick assembly
- Rail materials: Aluminium, with Polyester lacquer coating
- Create rails for exact requirements/shape as needed
- Please note that (Product code: RT360xxx) PLUS handrail wall mounting with strap must always be installed at all joints of tubes or every 1200mm
- Maximum weight (with a span up to 1000mm): 210kg
- Maximum weight (with a span up to 1300mm): 150kg
- Range of colours available
- Can be cut to length

# **Product Options**

| Colour                   | Price Inc. VAT |
|--------------------------|----------------|
| Pressalit White 000      | £128.10        |
| Pressalit Red 035        | £140.64        |
| Pressalit Dark Blue 108  | £140.64        |
| Pressalit Anthracite 112 | £128.10        |