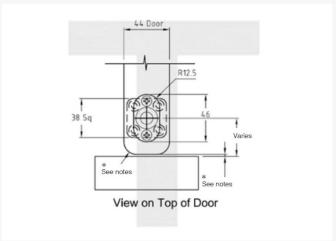

#### **Technical details:**

- Minimum door thickness 44mm
- Medium duty for internal doors weighing up to 80kg
- Maximum door width 1100mm
- For 44mm non Fire Rated doors an R9 radius is required on the pivot edge with a 4mm door and frame gap
- For 44mm thick Fire doors an R15 radius is required on the pivot edge as only a 3mm gap is permitted between the door and frame
- For 54mm thick Fire doors an R20 radius is required on the pivot edge as only a 3.5mm gap is permitted between the door and frame