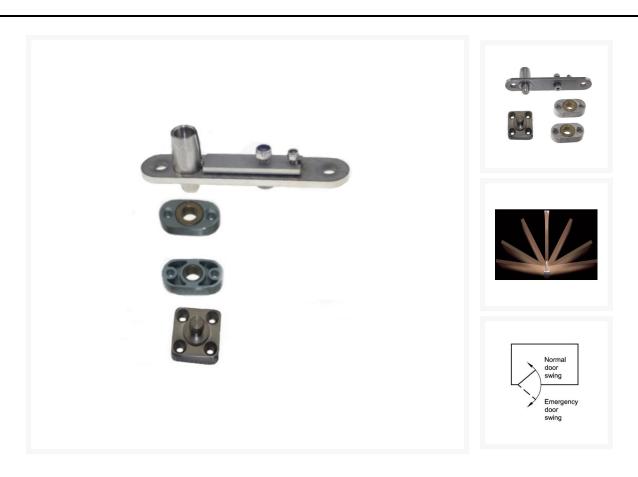

#### Parts supplied:

- 2 x Door plates
- 1 x Top frame bracket
- 1 x Bottom floor pivot bracket (38mm Sq.)
- 10 x 1-1/4" x No. 10 Woodscrews
- 1 x Allen Key for top frame bracket adjustment
- Installation Instructions

### **Key benefits:**

• Allows doors to swing in either direction

- Door plates radii R12.5 for easier preparation
- Bottom bracket is floor mounted and doesn't protrude beyond the doors face
- Top and bottom plates have HI-LOAD maintenance free oil impregnated bronze bearings
- Suitable for FD30 and FD60 doors, to BS 476 for both single and double door applications
- Maintenance free 25 year manufacturer guarantee
- Grade 304 stainless steel
- Satin finish