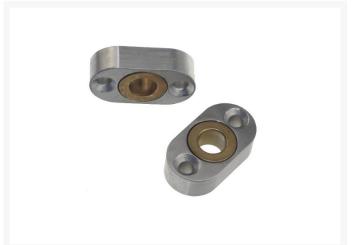

# **Description**

This pivot hinge set from Royde & Tucker allows doors to swing in either direction.

Constructed from stainless steel, the sets are British made to ensure quality.

### **Key benefits:**

• Allows doors to swing in either direction

- Door plates radii R12.5 for easier preparation
- Bottom bracket is floor mounted and doesn't protrude beyond the doors face
- Top and bottom plates have HI-LOAD maintenance free oil impregnated bronze bearings
- Suitable for FD30 and FD60 doors, to BS 476 for both single and double door applications
- Maintenance free 25 year manufacturer guarantee
- Grade 304 stainless steel
- Satin finish

#### Parts supplied:

- 2 x Door plates
- 1 x Top frame bracket
- 1 x Bottom floor pivot bracket (38mm Sq.)
- 10 x 1-1/4" x No. 10 Woodscrews
- 1 x Allen Key for top frame bracket adjustment
- Installation Instructions