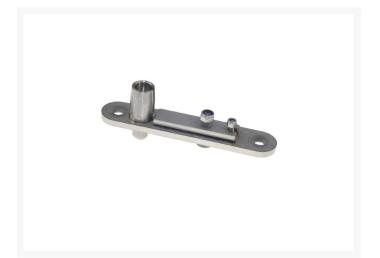

# **Description**

This pivot hinge set from Royde & Tucker allows doors to swing in either direction.

Constructed from stainless steel, the sets are British made to ensure quality.

### **Key benefits:**

• Allows doors to swing in either direction

- Door plates radii R12.5 for easier preparation
- Bottom bracket is floor mounted and doesn't protrude beyond the doors face
- Top and bottom plates have HI-LOAD maintenance free oil impregnated bronze bearings
- Suitable for FD30 and FD60 doors, to BS 476 for both single and double door applications
- Maintenance free 25 year manufacturer guarantee
- Grade 304 stainless steel
- Satin finish

#### Parts supplied:

- 2 x Door plates
- 1 x Top frame bracket
- 1 x Bottom floor pivot bracket (38mm Sq.)
- 10 x 1-1/4" x No. 10 Woodscrews
- 1 x Allen Key for top frame bracket adjustment
- Installation Instructions