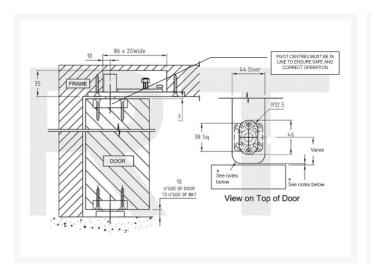

#### **Technical details:**

- Minimum door thickness 44mm
- Medium duty for internal doors weighing up to 80kg
- Maximum door width 1100mm
- For 44mm non Fire Rated doors an R9 radius is required on the pivot edge with a 4mm door and frame gap
- For 44mm thick Fire doors an R15 radius is required on the pivot edge as only a 3mm gap is permitted between the door and frame
- For 54mm thick Fire doors an R20 radius is required on the pivot edge as only a 3.5mm gap is permitted between the door and frame