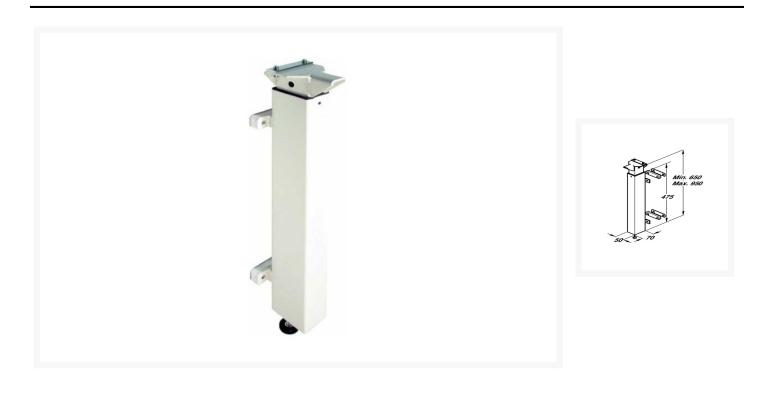

## Description

Height Adjustable Wall leg for Ropox FlexiManual and FlexiElectric height adjustable worktop frames.

- Leg allows for vertical height adjustment from 650 to 950mm
- Must be wall fixed, if the wall is of insufficient strength, support feet must be used
- Includes wall spacers
- Includes adjustable floor support

www.independent4life.co.uk | info@independent4life.co.uk | Tel: 0800 500 3001 | VAT No: 942447711 EORI GB942447711000

- White painted steel
- Decorative leg covers and supporting feet available separately
- Sold individually
- Download the Installation Instructions for more information