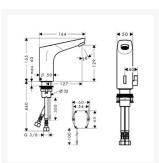

#### **Technical details:**

- Temperature adjustment
- Tap body offers protection against scalding
- Flow controller I/min: 5
- Automatic switching-off: after 1 min
- Recommended operating pressure: 1 5 bar dynamic
- Max operating pressure: 8 bar static
- Max inlet temperature: 60°C
- Max basin thickness (mm): 40
- CR-P2 Battery-operated (V): 6
- The indicator LED signals that the battery must be changed
- Protection class: IPX5
- See PDF Installation Instructions for the range settings of the infrared proximity for users
- Tap manufactured by Hansgrohe
- PLEASE NOTE: THE REDUCERS ARE NOT SUPPLIED The Pressalit Flexible Plumbing Kit must also be purchased