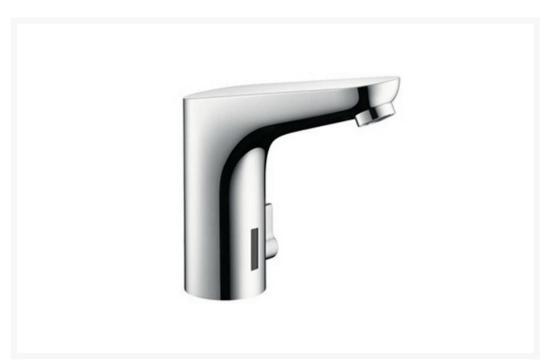

### **Description**

Pressalit (Hansgrohe) infrared sensor tap with a temperature adjustment lever located to the right hand side. Ideal for users with limited hand dexterity to operate and for the unintentional excessive use of water.

#### **Key benefits:**

Wash basin mixer tap

- Protection against scalding
- Infrared sensor technology
- Easy to use for persons with limited hand dexterity
- Hygienic
- Water saving
- Adjustable sensor field

#### **Technical details:**

- Temperature adjustment
- Tap body offers protection against scalding
- Flow controller I/min: 5
- Automatic switching-off: after 1 min
- Recommended operating pressure: 1 5 bar dynamic
- Max operating pressure: 8 bar static
- Max inlet temperature: 60°C
- Max basin thickness (mm): 40
- CR-P2 Battery-operated (V): 6
- The indicator LED signals that the battery must be changed
- Protection class: IPX5
- See PDF Installation Instructions for the range settings of the infrared proximity for users
- Tap manufactured by Hansgrohe
- PLEASE NOTE: THE REDUCERS ARE NOT SUPPLIED The Pressalit Flexible Plumbing Kit must also be purchased