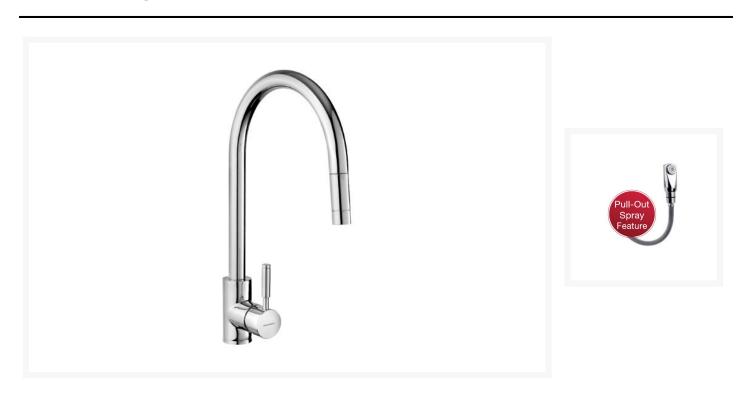

### Description

Rangemaster Aquatrend TRE1SLPOCM kitchen monobloc mixer tap with pull-out hand spray.

The result of precision engineering and elegant styling, the tap features a front mounted single lever.

#### **Key benefits:**

- Swivel spout
- Single lever monobloc mixer tap
- Pull-out hand spray
- 1 tap hole
- Chrome finish