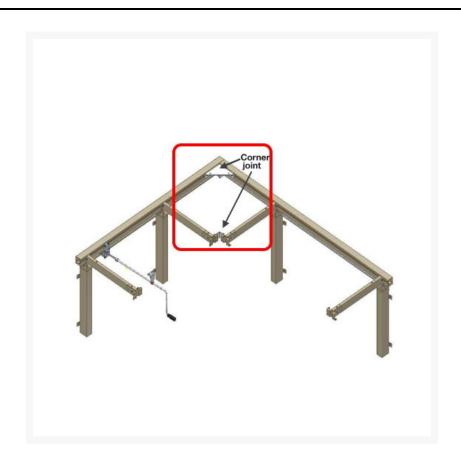

## **Description**

A budget and cost effective way of joining 2x Ropox Flexi height adjustable worktop frames together to create one corner lifting system.

This bracket set also requires either the FlexiElectric for frequent and independent use or the FlexiManual for less frequent adjustment. Note: These are not included and must be ordered separately in the desired widths.

#### **Key product benefits:**

- FlexiCorner suits single person use and can be any size up to 3000x3000mm
- An economical alternative to two separate Ropox Flexi frames
- The hob, sink and preparation area can all be adjusted in one movement
- Useful if space is limited by maximising the corner area
- Max. load of frame is 150kg evenly distributed over the entire frame
- For use with Flexi frames Electric or Manual
- Not suitable for use with the FlexiBasic
- Frame height adjustable from 650-950mm
- Flexi frames 3000x3000mm maximum width (measured from the outside rear corner)
- Worktops can be fitted to the frames in lengths from 600 3000mm