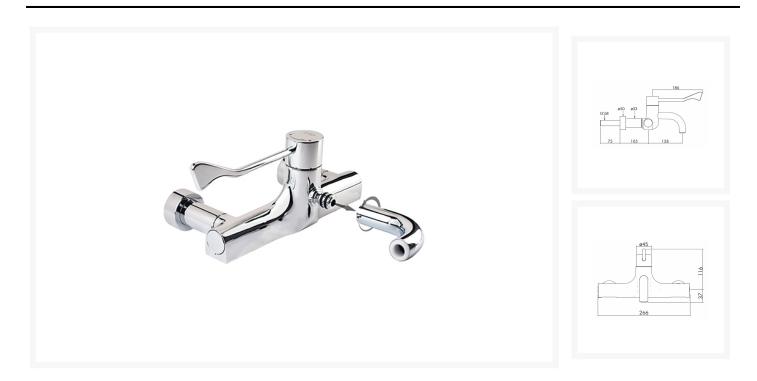

# **Description**

Fully approved HTM64 hospital tap by Inta, featuring a long paddle lever for operation without hand contact.

Wall mounted, the tap also features thermostatic temperature control and a safe touch body, perfect for ensuring safe use without scalding.

This version of the tap has a removable spout for autoclaving.