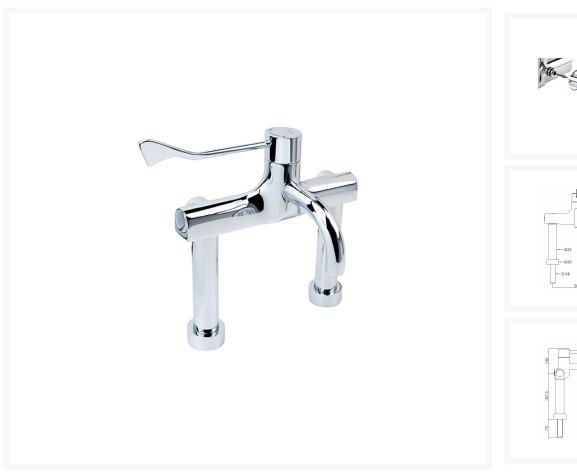

# Inta HTM Safe Touch **Thermostatic Sequential Deck-Mounted Tap,** Removable Spout

£670.27 Inc. VAT

Product Code: HTMDMRS

### **Description**

Fully approved HTM64 hospital tap by Inta, featuring a long paddle lever for operation without hand contact.

Deck mounted, the tap also features thermostatic temperature control and a safe touch body, perfect for ensuring safe use without scalding.

This version of the tap has a removable spout for autoclaving.

#### **Key benefits:**

- Conforms to Healthcare Performance Requirements (HTM64) and HTM04-01 addendum 2013, PRH8941.0.6, HBN00.09
- Thermostatic control
- Integral isolation valves
- Long paddle lever for operation without hand contact
- Smooth internal surfaces
- Sterilisation function for the complete tap
- Removable spout for autoclaving spare spouts are available, please contact us

#### **Safety features:**

- Safe touch body remains cool-to-touch
- Anti-scald water is prevented from reaching a temperature hot enough to scald