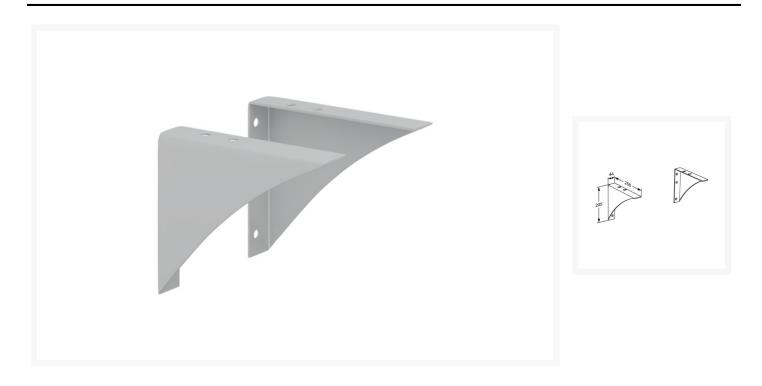

# **Description**

Pressalit fixed height basin brackets, for mounting the MATRIX Medium, MATRIX Large and MATRIX Angle wash basins with integrated handrails.

The set contains two brackets which securely fix the wash basin to the wall (order separately).

## **Key benefits:**

- Pair of fixed height wall brackets
- Simple fixing for a wall mounted basin
- Suitable for mounting the Pressalit MATRIX Medium, MATRIX Large and MATRIX Angle wash basins

#### **Technical details:**

- · Adjustability: Fixed mounting
- Height (mm): 205
- Depth (mm): 256
- Width of each bracket (mm): 44
- Maximum load (kg): 150
- For washbasins weighing (kg): 25-30
- Weight (kg): 2.5
- Colour: Pale grey
- Wall fitting kit not included