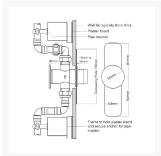

#### **Technical details:**

Min operating pressure: 0.2 bar dynamicMax operating pressure: 10 bar static

• Max inlet temperature: 65°C

Timed flow at 1 bar: 30 ± 3 seconds
Inlet connections: 15mm compression

• Outlet connections: 15mm compression

• Cartridge: TF0815530CP