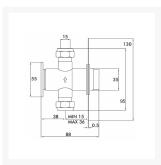

#### **Technical details:**

Min operating pressure: 0.2 bar dynamicMax operating pressure: 10 bar static

• Max inlet temperature: 65°C

Timed flow at 1 bar: 30 ± 3 seconds
Inlet connections: 15mm compression

• Outlet connections: 15mm compression

• Cartridge: TF0815530CP