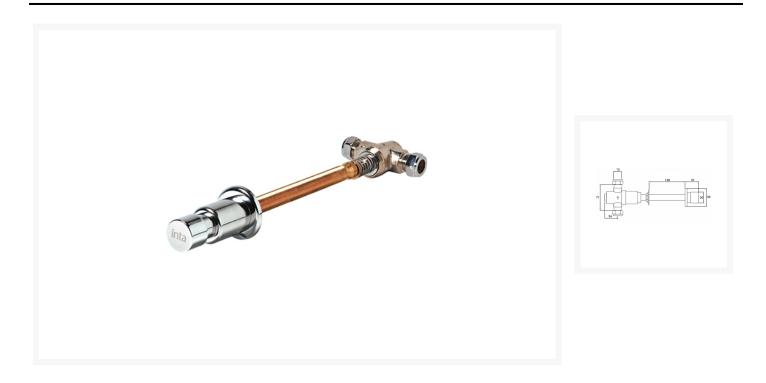

## **Description**

Inta vandal resistant shower control for prisons with 150mm extended spindle.

The Time Flow Control systems are an eco-friendly, stylish and economical solution to water wastage.

They are intended for use with the Intamix TMV valves and vandal resistant shower heads.

#### **Key benefits:**

- Timed flow shower control with 150mm extended spindle
- 15 seconds timed flow
- Simple operation
- Closes automatically
- Non concussive operation
- Secure anti-vandal tamper proof design