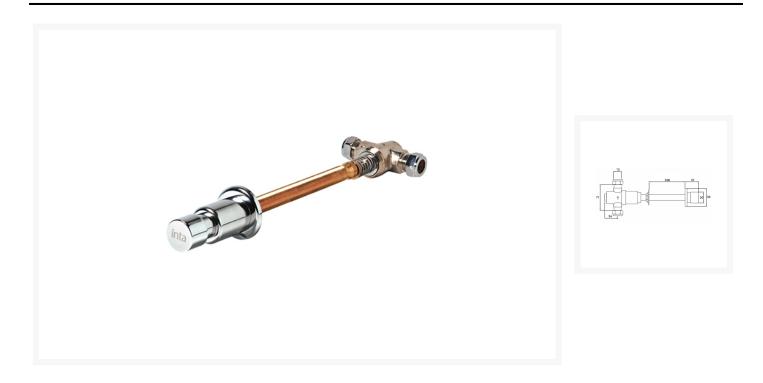

## **Description**

Inta vandal resistant shower control for prisons with 200mm extended spindle.

The Time Flow Control systems are an eco-friendly, stylish and economical solution to water wastage.

They are intended for use with the Intamix TMV valves and vandal resistant shower heads.

#### **Key benefits:**

- Timed flow shower control with 200mm extended spindle
- 15 seconds timed flow
- Simple operation
- Closes automatically
- Non concussive operation
- Secure anti-vandal tamper proof design