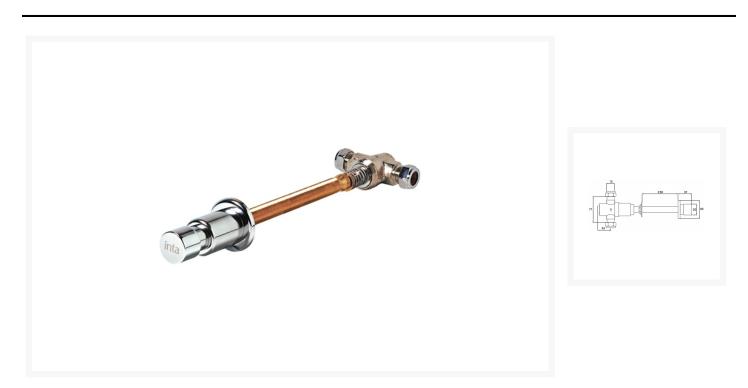

### **Product Images**

## Description

Inta vandal resistant shower control for prisons with 250mm extended spindle.

The Time Flow Control systems are an eco-friendly, stylish and economical solution to water wastage.

They are intended for use with the Intamix TMV valves and vandal resistant shower heads.

#### **Key benefits:**

- Timed flow shower control with 250mm extended spindle
- 15 seconds timed flow
- Simple operation
- Closes automatically
- Non concussive operation
- Secure anti-vandal tamper proof design