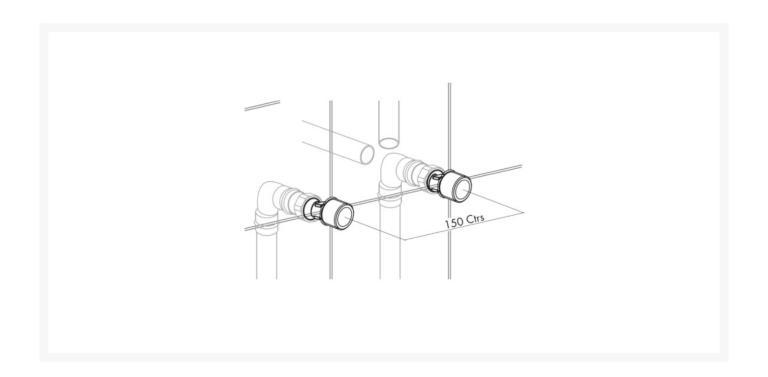

#### **Technical details:**

• Min. operating pressure: 0.5 bar dynamic

• Max. operating pressure: 5 bar static

• Max. inlet temperature: 65°C

• Timed flow at 1 bar: 15 ± 3 seconds

• Inlet connections: G 1/2" F

• Outlet connections: 15mm compression

• Cartridge: ID8112