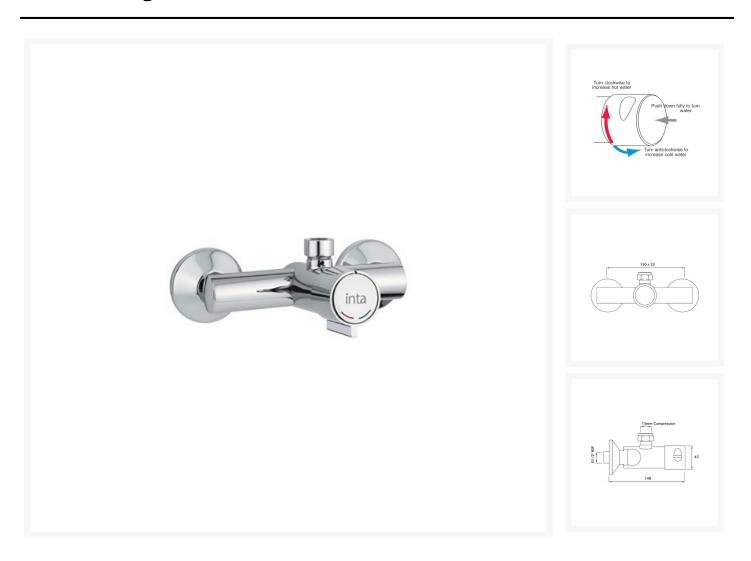

### **Description**

Inta Timed Flow exposed shower control with temperature adjustment with a top outlet suitable for a fixed shower riser and exposed shower arm or shower head with a bottom inlet.

The non concussive action automatically closes the shower after approximately 15 seconds. This automatic closing action combined with its durability makes it ideal for high use areas such as leisure centres.

Rotating the control knob clockwise or anti-clockwise reduces or increases the mixed water temperature. The control is intended for use with the Intamix TMV valves for thermostatic temperature protection.

#### **Technical details:**

• Min. operating pressure: 0.5 bar dynamic

• Max. operating pressure: 5 bar static

• Max. inlet temperature: 65°C

• Timed flow at 1 bar: 15 ± 3 seconds

• Inlet connections: G 1/2" F

• Outlet connections: 15mm compression

• Cartridge: ID8112