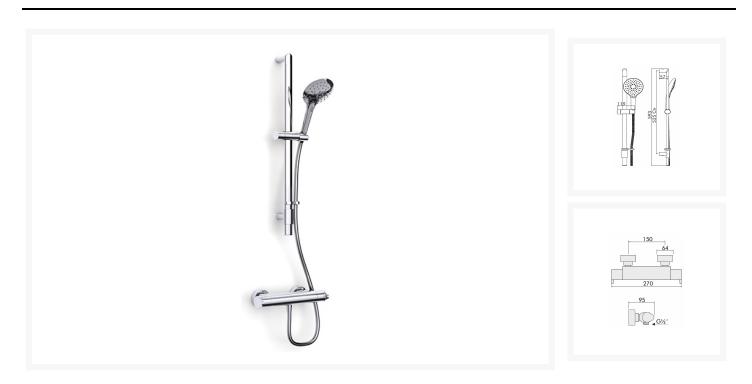

# Inta Enzo Deluxe Safe Touch Thermostatic Bar Shower, Slide Rail Kit, Push Button Handset & Smooth Hose

£273.90 Inc. VAT

Product Code: EN10035CP

## **Description**

the safest showering technology.

It is both safe to touch during operation and thermostatically controlled, ensuring protection from delivering water hot enough to scald.

This version of the Inta Enzo Deluxe features a 593mm length slide rail kit, smooth hose and push button handset.

#### **Key benefits:**

- Deluxe thermostatic shower with slide rail kit
- 1500mm Smooth hose
- Adjustable fixing points for riser
- Push button handset with facial spa spray and pulsating massage function