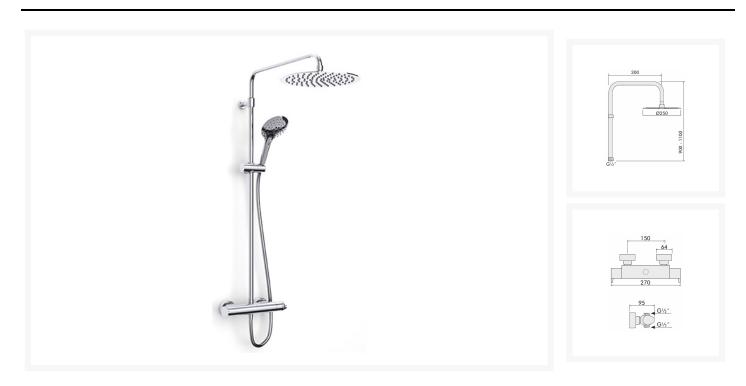

# Inta Enzo Deluxe Safe Touch Thermostatic Bar Shower, Large OH Soaker, Push Button Handset & Smooth Hose

£460.67 Inc. VAT

Product Code: EN10036CP

# **Description**

the safest showering technology.

It is both safe to touch during operation and thermostatically controlled, ensuring protection from delivering water hot enough to scald.

This Inta Enzo Deluxe thermostatic bar shower is dual outlet, with a telescopic 900-1100mm riser rail, large 250mm dia. stainless steel soaker, push button handset and smooth hose.

### **Key benefits:**

- Deluxe thermostatic shower with adjustable riser and overhead soaker
- 1500mm Smooth hose
- Fully adjustable riser
- Push button handset with facial spa spray and pulsating massage function

### **Technical details:**

- Min inlet pressure: 0.4 bar dynamic
- Max inlet pressure: 5 bar static
- Inlet connections: 3/4" (valve body)
- Outlet connections: G½" (top and bottom)
- Factory pre-set temperature: 38°C
- Min inlet temperature differential: 15°C