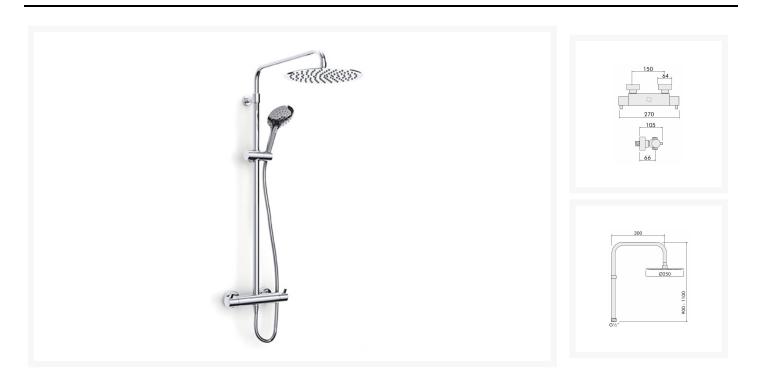

# **Description**

### levers.

Thermostatically controlled, it prevents itself from delivering water hot enough to scald.

This Inta Kiko Deluxe thermostatic bar shower is dual outlet, with a telescopic 900-1100mm riser rail, large 250mm dia. stainless steel soaker, push button handset and smooth hose.

### **Key benefits:**

- Thermostatic shower with telescopic riser and large stainless steel soaker
- Push button handset with aerating spa jet
- Minimalistic body with easy to operate peg levers
- 1500mm Smooth hose

### **Technical details:**

- Min inlet pressure: 0.4 bar dynamic
- Max inlet pressure: 5 bar static
- Inlet connections: 3/4" (valve body)
- Outlet connections: G½" (top) and G½" (bottom)
- Factory pre-set temperature: 38°C
- Min inlet temperature differential: 15°C