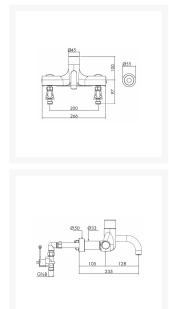

### **Product Images**

#### **Technical details:**

• Min dynamic pressure: 1 bar

• Max static pressure: 10 bar

• Max inlet temperature: 85°C

• Replacement cartridge: HTMSP2XX