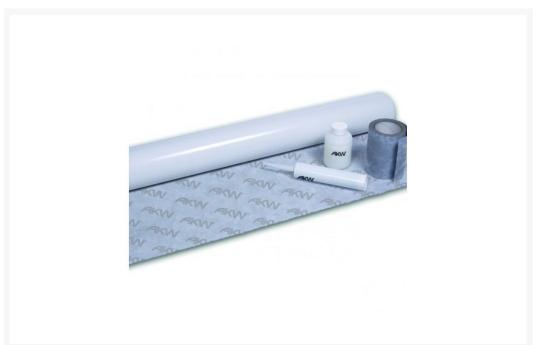

## **Description**

The Formsafe 5m<sup>2</sup> wet room tanking system from AKW has a 1mm thick rubberised waterproof layer, with a fabric mesh on one side to create a pre-formed flexible and self-adhesive waterproofing membrane for wall and floor tiling in bathrooms and wet rooms.

#### Kit contents:

- 1x 5m (1m wide) Roll 5m&sup2 of membrane (1mm thick)
- 1x 500ml Primer
- 1x 10m Reinforcing Tape
- 1x 290ml Tube of Jointing Compound
- 4x Pre-Formed Internal Corners