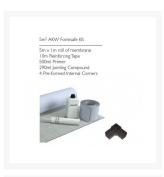

#### Kit contents:

- 1x 5m (1m wide) Roll 5m&sup2 of membrane (1mm thick)
- 1x 500ml Primer
- 1x 10m Reinforcing Tape
- 1x 290ml Tube of Jointing Compound
- 4x Pre-Formed Internal Corners