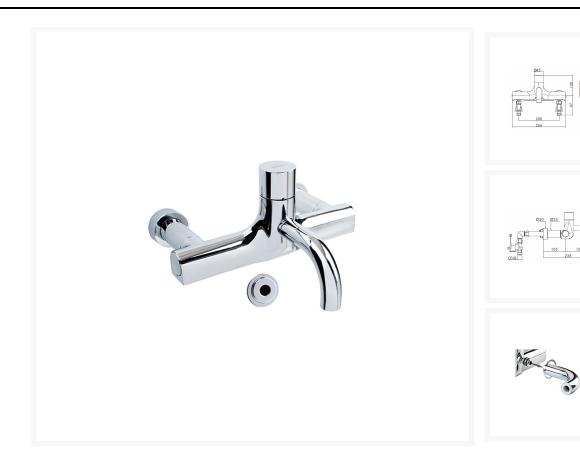

### **Description**

Fully approved HTM64 hospital tap by Inta, featuring mains powered infrared control for operation without hand contact.

Wall mounted, the tap has thermostatic temperature control and a safe touch body, perfect for ensuring safe use without scalding.

This version of the tap has a removable spout for autoclaving.