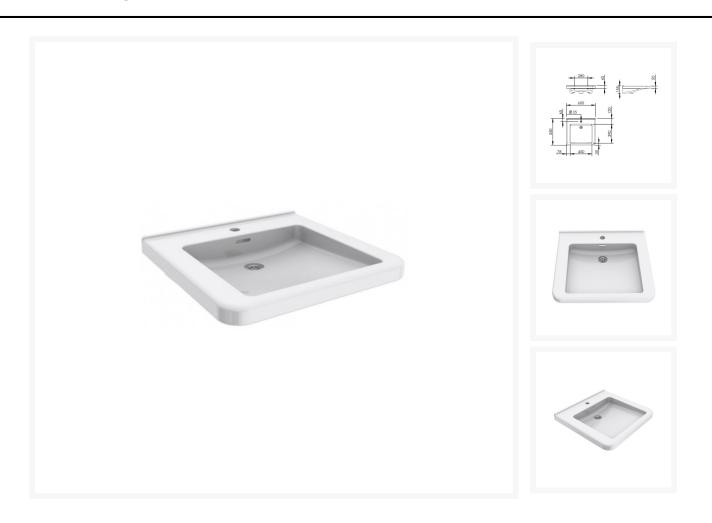

### **Description**

The Granberg 425-010 is an ergonomic wheelchair accessible washbasin with a shallow bowl, generous flat surfaces and easy-to-grip sides.

The position of the rear waste allows for easier use for seated and wheelchair users.

Constructed from high quality porcelain, the basin has an overflow and is supplied with bottom drain and plunger style plug.

#### **Key benefits:**

- Ergonomically shaped basin with 65mm thick side edges and rounded corners
- Wheelchair accessible washbasin with a shallow bowl, generous flat surfaces and easy-to-grip sides
- Rear waste position allows for maximum leg room under the basin ideal for seated or wheelchair users
- Supplied with overflow and bottom drain and plunger style plug

#### **Technical details:**

- Width (mm): 600
- Front-to-back depth (mm): 550
- Front edge of basin thickness (mm): 50
- Rear height of basin (mm): 155
- Leg room beneath the basin (mm): 550mm
- Centre-to-centre of bolt fixings (mm): 280
- Tap hole diameter (mm): 35
- Weight (kg): 14.70
- Max. load basin (kg): 100
- Materials: Porcelain