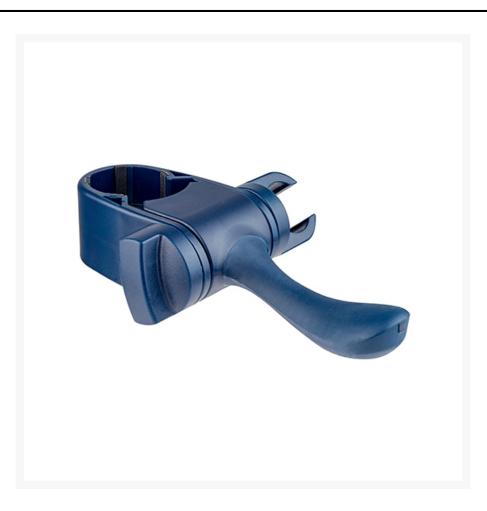

## Description

Inta sliding handset holder, ideal for people who have poor grip or hand dexterity.

The Commercial and Less Able range from Inta has been designed specifically for commercial and private sectors.

#### Key benefits:

- Easy to operate paddle lever
- Soft touch easy grip lever with simple operation
- Suitable for 32mm diameter rails
- Blue RAL 5011