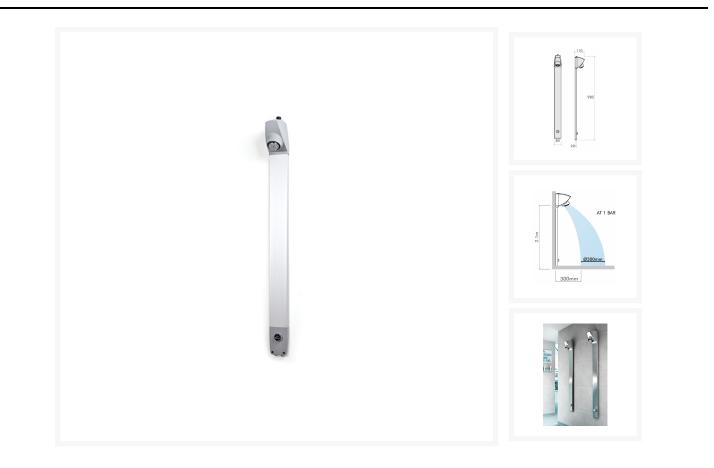

## **Product Images**

## Description

The Inta i-Sport is a compact shower panel designed for high use commercial washrooms.

It has a sleek and durable design, with adjustable spray direction anti-limescale shower head and pneumatic time flow control.

This version of the i-Sport has top inlet connection.

#### **Key benefits:**

- Sleek and durable shower panel for commercial installations
- All-in-one compact design
- 8 litres per minute flow regulator
- Directional control shower head
- Anti limescale rub-clean head
- Top inlet connection