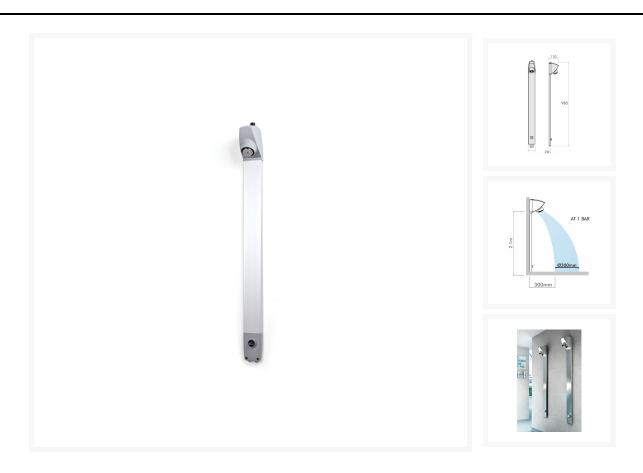

## **Description**

The Inta i-Sport is a compact shower panel designed for high use commercial washrooms.

It has a sleek and durable design, with adjustable spray direction anti-limescale shower head and pneumatic time flow control.

This version of the i-Sport has back inlet connection.

#### **Key benefits:**

- Sleek and durable shower panel for commercial installations
- All-in-one compact design
- 8 litres per minute flow regulator
- Directional control shower head
- Anti limescale rub-clean head
- Back inlet connection

#### Technical details:

Timed flow at 3 bar: 30 seconds ± 5
Min operating pressure: 1 bar dynamic

• Max operating pressure: 5 bar