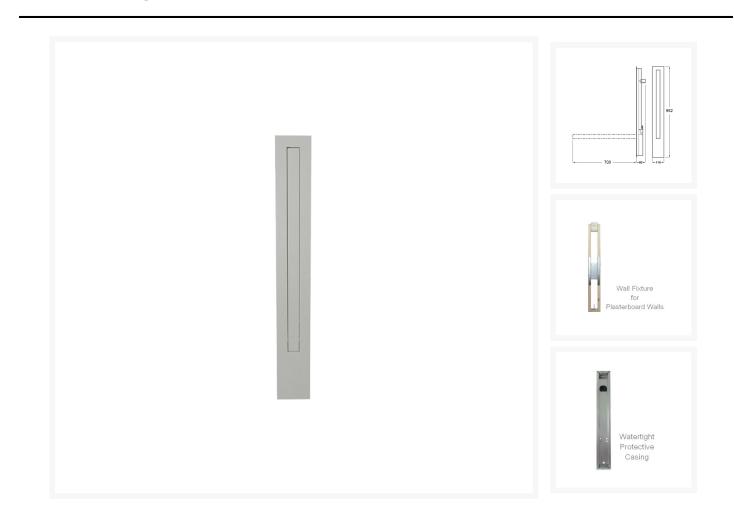

## Description

PBA Programma CAP.445.0000/T 35x35mm rounded fold-out support rail at 700mm length.

Ideal for hotels and guest houses, as well as domestic homes, the fold down design of the PBA range creates a discreet bathroom for all users.

This version of the rail comes as a pack in a sleek grey colour, with all fixings required for installation in stud walls.

#### Key benefits:

- 700mm drop down support arm
- Watertight casing to house rail with swivel and self-balancing mechanism
- Concealed design hides the rail in the wall when not in use
- Push pad releases the support, swinging it outwards when gently pressed
- Ergonomic rail design
- Grey colour

#### Includes:

- PBA drop down support arm
- PBA stainless steel watertight protective casing
- PBA wall fixture for plasterboard walls
- PBA template for plasterboard walls

#### Technical details:

- Vertical stored height (mm): 952
- Rail length (mm): 700
- Max. load carrying capacity (kg): 120
- Materials: Coated extruded aluminium rail, die-cast aluminium casing