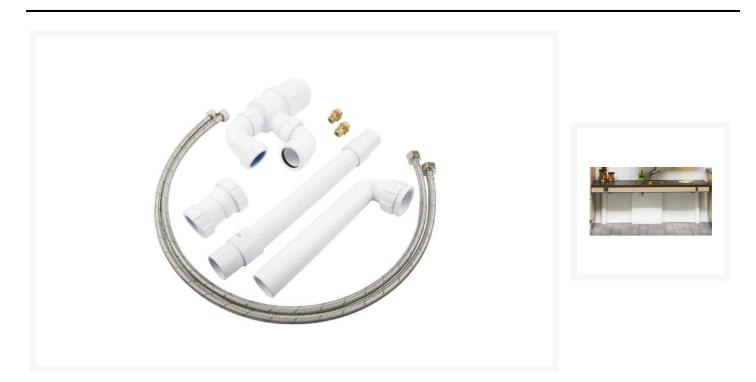

# Description

Ropox flexible kitchen sink waste kit with 2x 1000mm WRAS approved (PEX) flexible water hoses for installing kitchen sinks in height adjustable worktop frames, height adjustable islands or static installations where future occasional adjustments may be required.

- Flexible plumbing and waste kit
- For installing sinks in height adjustable worktops and kitchen islands
- 370-880mm flexible 40mm waste pipe
- 254mm waste elbow including trap white
- 2x 1000mm PEX flexible feed pipes (hot and cold)
- PEX reduces the risks associated with micro bacterial colonisation and potential for cross infections
- PEX hoses are designed to reduce the growth of waterborne micro-organisms compared to other materials
- WRAS approved flexible tap tails