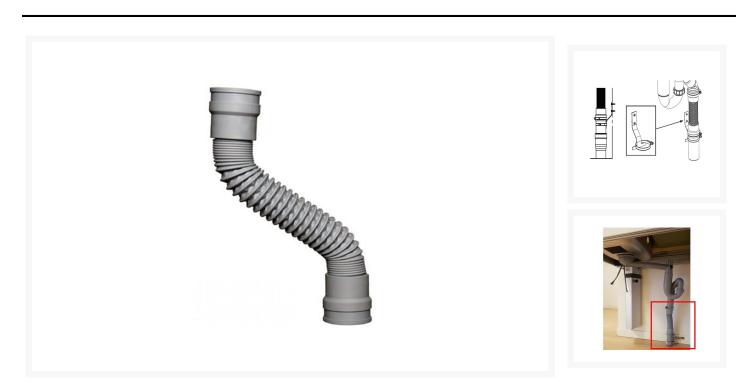

## Description

Granberg flexible drain hose for connecting sinks on height adjustable worktop lifts.

Supplied as standard with all Granberg Ergosteel ES shallow bowl kitchen sinks and Sit-on sinks.

The hose extends between 200-650mm.

#### Key benefits:

- Trouble-free connection
- Couplings supplied 2x 40-60mm jubilee clips and 1x 50-65mm jubilee clip
- T shaped fixing bracket waste to wall
- Spiral steel wire reinforced PVC flexible tube
- Grey colour
- Diameter at connection: 50mm