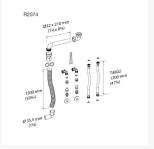

### **Key benefits:**

- Flexible feeds / waste system for the UK
- 1200mm flexible hot and cold feeds, braided stainless steel hoses with 1/2" brass couplings at either end
- 2x right-angled isolating valves for connecting to the water supply
- 1500mm flexible 32mm waste pipe with adaptor to fit to 40mm compression coupling
- Note: The 40mm waste connection will fit UK plumbing with the aid of a compression fitting (not included)
- Maximum temperatures of use are 80°C (continuous use) and 90°C (temporary use)
- WRAS approved

#### **Materials:**

- Feed pipes: SPX plastic, braided with stainless steel
- Waste pipe: Flexible, corrugated white PVC with a diameter of 32mm, supplied 40mm adaptor
- Elbow with removable connector: PP (polypropylene) with a seal of TPE (thermoplastic elastomer)
- Seal: The seal is made from EPDM

## **Additional Information**

| Manufacturer                   | Pressalit                                              |
|--------------------------------|--------------------------------------------------------|
| Component                      | Flexible Feeds, Flexible Waste, Waste Kit - Wash Basin |
| Hose Length (mm) / Application | 1200 & 1500 / Feeds & Waste                            |
| Technologies                   | Isolating Valves                                       |
| Approvals                      | WRAS Approved                                          |