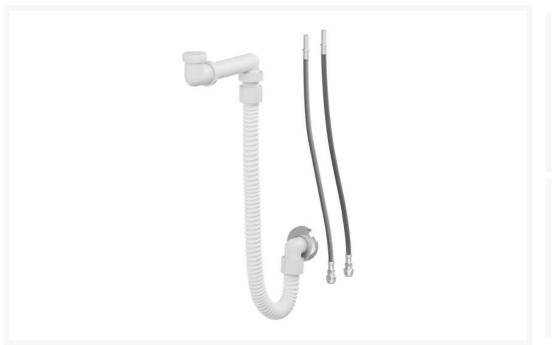

# **Description**

Pressalit 1200mm flexible hot and cold feeds with a 1500mm flexible waste pipe for use with the Pressalit height adjustable washbasin lifts on a horizontal track for maximum movement.

### **Key benefits:**

- Flexible feeds / waste system for the UK
- 1200mm flexible hot and cold feeds, braided stainless steel hoses with 1/2" brass couplings at either end
- 2x right-angled isolating valves for connecting to the water supply
- 1500mm flexible 32mm waste pipe with adaptor to fit to 40mm compression coupling
- Note: The 40mm waste connection will fit UK plumbing with the aid of a compression fitting (not included)
- Maximum temperatures of use are 80°C (continuous use) and 90°C (temporary use)
- WRAS approved

#### **Materials:**

- Feed pipes: SPX plastic, braided with stainless steel
- Waste pipe: Flexible, corrugated white PVC with a diameter of 32mm, supplied 40mm adaptor
- Elbow with removable connector: PP (polypropylene) with a seal of TPE (thermoplastic elastomer)
- Seal: The seal is made from EPDM