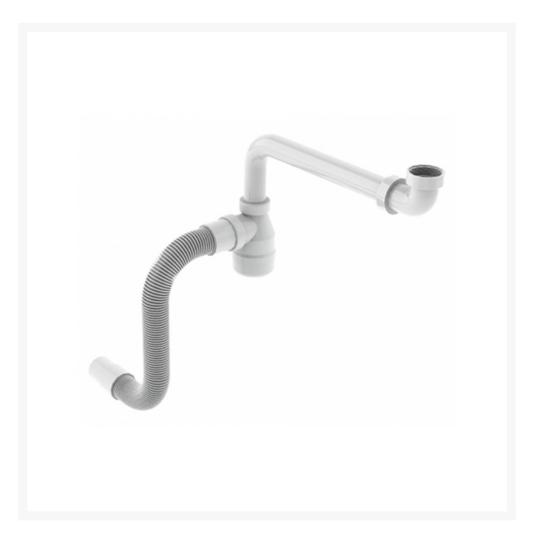

# Description

Water trap and flexible drain hose by Granberg, required when installing a height adjustable washbasin system.

The flexible spring loaded hose allows for raising and lowering movement of the lift with a bottle trap.

## Key benefits:

- Flexible drain hose (spring-loaded) connected to the bottle trap
- Allows for movement in a height adjustable basin system
- Push fit connections, with rubber seals

### **Technical details:**

- Cut to size waste pipe elbow Ø 32mm x 410mm length x 195mm vertical pipe
- Flexible drain hose (spring-loaded) length: 315 to 815mm
- 1 <sup>1</sup>/<sub>2</sub>" / 32mm ISO thread basin waste outlet connection
- Foul wastewater connection: Collar 40mm
- Includes 1x 50-40mm rubber reducer