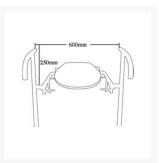

#### **Dimensions:**

- Width of between hand rails (mm): 600
- Approx. height above seat (mm): 250 (with adjustable legs)
- Maximum load (kg): 180