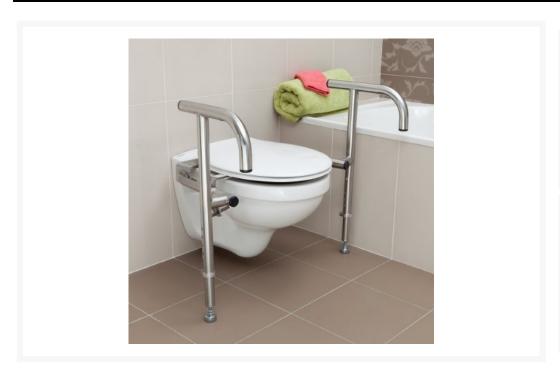

## **Description**

The Throne Accessories bariatric rail is designed to increase the safety and comfort of users with larger builds up to 180kg.

It provides support enabling the user to lower and rise safely when using the toilet.

The support arms can be adjusted in height to suit the toilet pan, with the floor of the toilet or bathroom for providing the support and stability.

Compatible with the Bio-Bidet range of electronic toilet seats, without the need to fit a toilet spacer.

#### **Key benefits:**

- Ideal for larger clients
- Securely fixes to the WC pan suitable for close coupled or low level designs
- The legs and feet are set back so not to be a hindrance to the user
- Will fit with the entire range of Throne Accessories spacers (order separately)
- Free standing feet with rubber floor grips
- Stainless steel construction
- Compatible with the Bio-Bidet range of electronic toilet seats, without the need to fit a toilet spacer

#### **Dimensions:**

- Width of between hand rails (mm): 600
- Approx. height above seat (mm): 250 (with adjustable legs)
- Maximum load (kg): 180