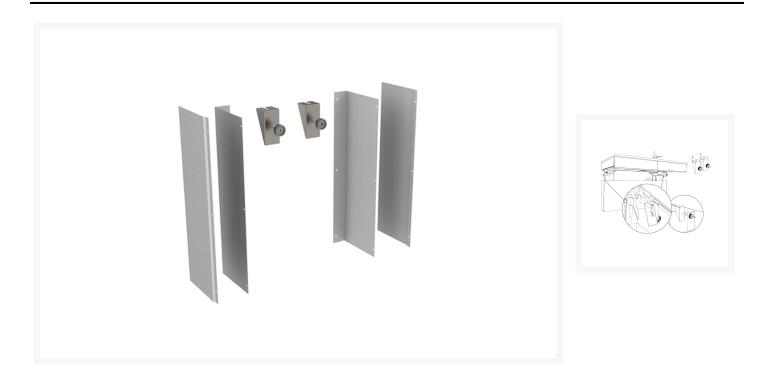

### **Key benefits:**

- Fitting kit for cover panels
- 2x upper fixings hangs the top cover panel (not included)
- This panel is retained by plastic turning knobs, allowing for easy panel removal
- 1x fitting kit required per 2400mm of worktop length
- Each bracket mounts to the underside of the worktop frame, with a screw on panel retainer
- Includes 2x pairs of sliding end/side panels mild steel powder coated grey
- See the PDF Downloads for more information