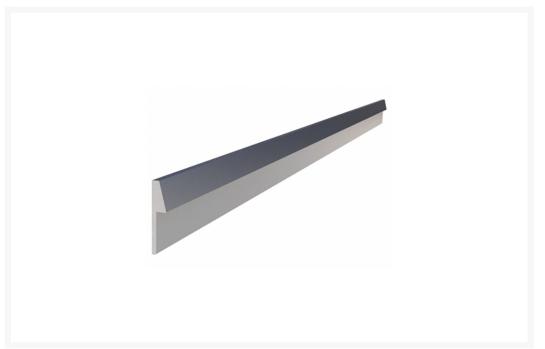

### **Description**

Granberg rear edge trim for worktop, ideal for stopping spilt fluids and food dropping behind a rise and fall worktop.

Compatible with the Sidelift 6400, Baselift and Manulift series of worktop lifts, they are custom made to any size between 2001-2400mm.

### **Key benefits:**

- Brushed aluminium
- Mounts behind the rear edge of the worktop
- For use with the Sidelift, Baselift and Manulift series of height adjustable worktop lifts

#### **Technical details:**

- Height over worktop (mm): 20
- Thickness behind worktop (mm): 3