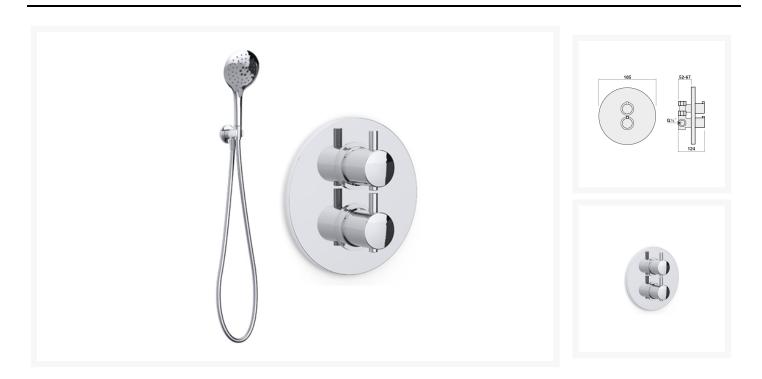

## **Description**

#### Includes:

- Inta Kiko Concealed Thermostatic Single Outlet Shower Valve
- Inta Kiko Deluxe Rinse Station with Smooth Hose and Push Button Handset