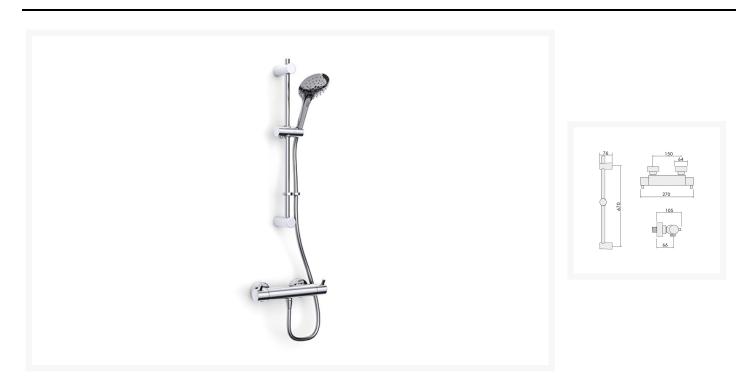

# **Description**

### levers.

Thermostatically controlled, it prevents itself from delivering water hot enough to scald.

This version of the Inta Kiko Deluxe features a 670mm slide rail kit, smooth hose and push button handset.