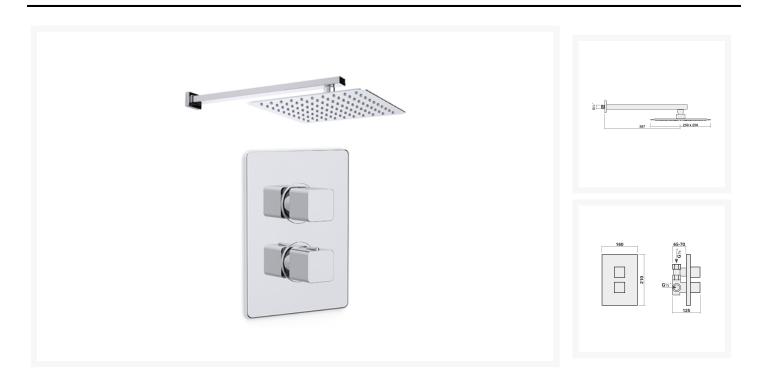

### **Description**

The Inta Mio Deluxe, thermostatic concealed shower valve, a cube-inspired square design with the safest in showering technology.

enough to scald.

This version of the Inta Mio Deluxe features a chrome wall mounted shower arm with a large square 250x250mm stainless steel soaker.

#### **Key benefits:**

- TMV2 Thermostatic concealed shower valve
- Easy turn squared controls
- Overhead shower arm with a large square 250x250mm stainless steel soaker
- Soakers overall projection from the wall 637mm
- Chrome finish

#### **Includes:**

- Inta Mio Concealed Thermostatic Single Outlet Shower Valve
- Inta Mio Deluxe Overhead Arm and Large Stainless Steel Soaker