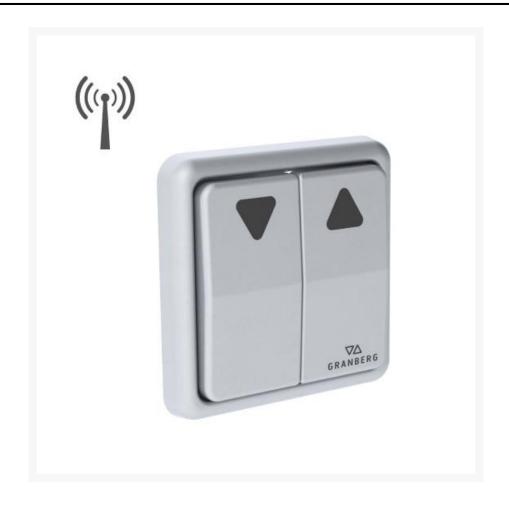

## **Description**

This wireless button can be used to remotely control either the inDiago wall cabinet lifting systems.

Simple to install and requires no wiring between the wall cabinet lift and the switch with an approximate range of 5m.

#### **Technical details:**

- With up / down decals
- Alu-design single button control switch
- plastic construction with aluminium finish
- Dimensions (mm): 82 x 82 x 17
- Minimum depth for installation (mm): 25
- Supplied with button battery of type CR 2032 (3 V)
- The remote receiver for the InDiago is built into the control panel, located in the base of the assembly, with integrated power supply